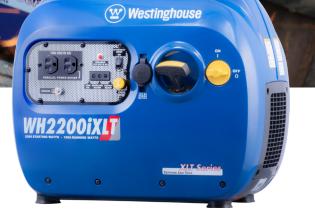

## **WH2200iXLT Specs**

OWER OUTLET

| Running Watts/Amps       | 1800                                           |
|--------------------------|------------------------------------------------|
| Starting Watts/Amps      | 2200                                           |
| Unit Weight              | 43 lbs.                                        |
| Amps                     | 15 A/18.3 A                                    |
| Choke                    | Manual                                         |
| High Efficiency Run Mode | Yes                                            |
| Starting System          | Pull cord                                      |
| Engine                   | Westinghouse 4 Stroke OHV                      |
| Engine Displacement      | 79сс                                           |
| Recommended Oil          | 15W-40                                         |
| Accessories Kit          | Oil, Tool kit, Funnel                          |
| Emissions                | EPA and CARB<br>(Legal for sale in California) |
| Outlets                  | Two 120VAC, One 12V DC                         |
| Fuel Capacity            | 1.3 Gallons (4.9L)                             |
| Oil Capacity             | 400 ml                                         |
| Run Time                 | 13 Hours at 25% Load                           |
| Sound Output             | 59 dBa at 25% Load                             |
| Parallel Capable         | Yes with Westinghouse Parallel Cord            |
| Unit Dimensions          | 20"L x 12.5" W x 18" H                         |
| Box Dimensions           | 21"L x 14" W x 20" H                           |
| Muffler                  | Dual Muffler                                   |
| Low Oil Shutdown         | Automatic                                      |
| Warranty                 | 3 Year                                         |
| UPC                      | 855464003148                                   |
|                          |                                                |