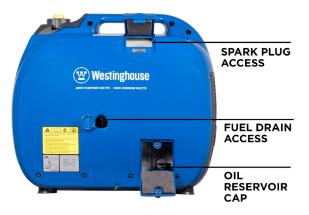

STIDUSE

Easy access: conveniently add oil, change the spark plug or drain fuel.