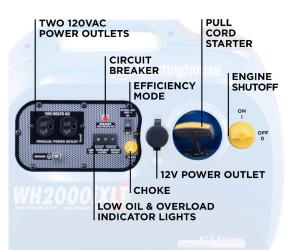

## **WH2200iXLT Specs**

OWER OUTLET

| Running Watts/Amps       | 1800                                           |
|--------------------------|------------------------------------------------|
| Starting Watts/Amps      | 2200                                           |
| Unit Weight              | 43 lbs.                                        |
| Amps                     | 15 A/18.3 A                                    |
| Choke                    | Manual                                         |
| High Efficiency Run Mode | Yes                                            |
| Starting System          | Pull cord                                      |
| Engine                   | Westinghouse 4 Stroke OHV                      |
| Engine Displacement      | 79сс                                           |
| Recommended Oil          | 15W-40                                         |
| Accessories Kit          | Oil, Tool kit, Funnel                          |
| Emissions                | EPA and CARB<br>(Legal for sale in California) |
| Outlets                  | Two 120VAC, One 12V DC                         |
| Fuel Capacity            | 1.3 Gallons (4.9L)                             |
| Oil Capacity             | 400 ml                                         |
| Run Time                 | 13 Hours at 25% Load                           |
| Sound Output             | 59 dBa at 25% Load                             |
| Parallel Capable         | Yes with Westinghouse Parallel Cord            |
| Unit Dimensions          | 20"L x 12.5" W x 18" H                         |
| Box Dimensions           | 21"L x 14" W x 20" H                           |
| Muffler                  | Dual Muffler                                   |
| Low Oil Shutdown         | Automatic                                      |
| Warranty                 | 3 Year                                         |
| UPC                      | 855464003148                                   |
|                          |                                                |