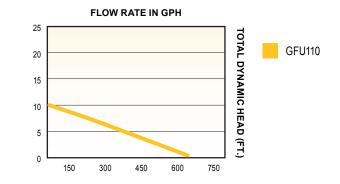

**GFU110** 

| PERFORMANCE |      |                |     |     |     |     |
|-------------|------|----------------|-----|-----|-----|-----|
| Model       | HP   | Discharge Head | 0'  | 2'  | 4'  | 6'  |
| GFU110      | 1/10 | Gallons/Hour   | 660 | 540 | 420 | 300 |