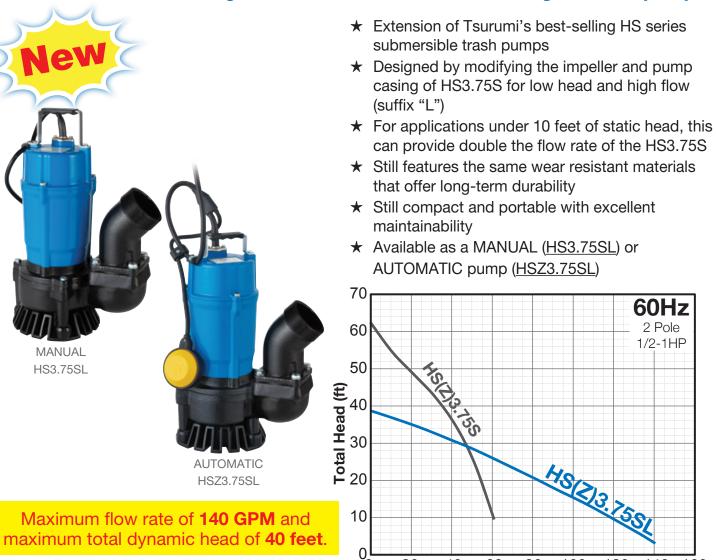

## Tsurumi offers a new high-flow version of the best-selling HS3.75S pump!

| Model                  | Motor Output<br>(HP) | Phase  | Discharge Size<br>(inch) | Cable Length<br>(ft) | Dimension (inch) |           | Pump Starting      | Shipping Weight |
|------------------------|----------------------|--------|--------------------------|----------------------|------------------|-----------|--------------------|-----------------|
|                        |                      |        |                          |                      | Diameter         | Height    | Water Level (inch) | (lbs.)          |
| HS3.75SL<br>Manual     | 1                    | Single | 3                        | 32                   | 12 7/16          | 16 3/4    | 3 1/2              | 50              |
| HSZ3.75SL<br>Automatic | 1                    | Single | 3                        | 32                   | 12 7/16          | 18 11/16* | 18 11/16**         | 50              |

٥

20

40

\*Minimum Required Space \*\*Pump Starting Water Level

60

80

Capacity (US gal/min)

100

120

140

160