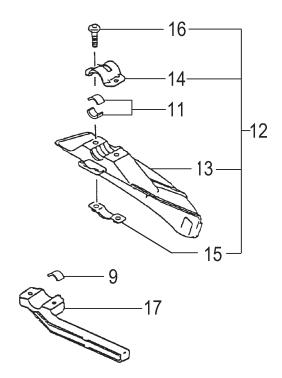

| ITEM | PART NUMBER | DESCRIPTION               | QTY | COMMENTS                              |
|------|-------------|---------------------------|-----|---------------------------------------|
| 1    | 30833410200 | COVER,PROTECTION,B,8mm    | 1   | 8mm                                   |
| 1    | 3083786120  | COVER,BOLT PROTECTOR,10mm | 1   | 10mm                                  |
| 3    | 3113754720  | CAP,CUTTER HOLDER,8mm     | 1   | for use with 8x1.25 nut               |
| 3    | 3113815020  | CAP,CUTTER HOLDER,10mm    | 1   | for use with 10x1.25 nut              |
| 5    | 3123338620  | BOLT,FLANGED,10x1.25,LH   | 1   | 10x1.25 bolt                          |
| 6    | 3133754720  | NUT,FIXING L.H. 8X1.25    | 1   | 8x1.25 nut                            |
| 6    | 3133833220  | NUT,FIXING L.H.,10X1.25   | 1   | 10x1.25 nut                           |
| 8    | 3273718090  | PIN,COTTER 2X20 (10 PACK) | 1   |                                       |
| 9    | 44437609200 | SPACER,BRACKET            | 1   | for use with barrier bar, 24mm shafts |
| 11   | 44437609200 | SPACER,BRACKET            | 2   |                                       |
| 12   | 30060       | KIT,BLADE GUARD           | 1   |                                       |
| 13   | 4413738020  | GUARD,SAFETY              | 1   |                                       |
| 14   | 4423369921  | BRACKET,SAFETY GUARD      | 1   |                                       |
| 15   | 4453738020  | HOLDER,GUIDE              | 1   |                                       |
| 16   | 99481060254 | SCREW,HEX HOLE 6X25       | 2   |                                       |
| 17   | 5203339820  | BAR,BARRIER 26mm          | 1   |                                       |
| 18   | 746191      | STRAP,SHOULDER,PSS-175    | 1   | Includes mounting bracket/hardware    |