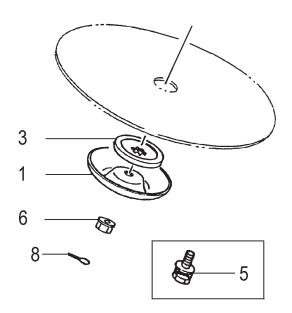

| ITEM | PART NUMBER | DESCRIPTION               | QTY | COMMENTS                              |
|------|-------------|---------------------------|-----|---------------------------------------|
| 1    | 30833410200 | COVER,PROTECTION,B,8mm    | 1   | 8mm                                   |
| 1    | 3083786120  | COVER,BOLT PROTECTOR,10mm | 1   | 10mm                                  |
| 3    | 3113754720  | CAP,CUTTER HOLDER,8mm     | 1   | for use with 8x1.25 nut               |
| 3    | 3113815020  | CAP,CUTTER HOLDER,10mm    | 1   | for use with 10x1.25 nut              |
| 5    | 3123338620  | BOLT,FLANGED,10x1.25,LH   | 1   | 10x1.25 bolt                          |
| 6    | 3133754720  | NUT,FIXING L.H. 8X1.25    | 1   | 8x1.25 nut                            |
| 6    | 3133833220  | NUT,FIXING L.H.,10X1.25   | 1   | 10x1.25 nut                           |
| 8    | 3273718090  | PIN,COTTER 2X20 (10 PACK) | 1   |                                       |
| 9    | 44437609200 | SPACER,BRACKET            | 1   | for use with barrier bar, 24mm shafts |
| 11   | 44437609200 | SPACER,BRACKET            | 2   |                                       |
| 12   | 30060       | KIT,BLADE GUARD           | 1   |                                       |
| 13   | 4413738020  | GUARD,SAFETY              | 1   |                                       |
| 14   | 4423369921  | BRACKET,SAFETY GUARD      | 1   |                                       |
| 15   | 4453738020  | HOLDER,GUIDE              | 1   |                                       |
| 16   | 99481060254 | SCREW,HEX HOLE 6X25       | 2   |                                       |
| 17   | 5203339820  | BAR,BARRIER 26mm          | 1   |                                       |
| 18   | 746191      | STRAP,SHOULDER,PSS-175    | 1   | Includes mounting bracket/hardware    |