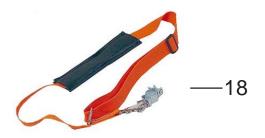

**BLADE KIT** 

Single Shoulder Strap Model#: 746191

WARNING! Read the owners manual and follow all warnings and safety instructions. Failure to do so can result in serious injury to the operator and/or bystanders. Never attempt to mount a steel blade to a machine that is not specifically designed for that purpose. Never attempt to mount a steel blade without using all components of the blade attachment kit, including shoulder strap and barrier safety bar.

| ITEM | PART NUMBER | DESCRIPTION               | QTY | COMMENTS                              |
|------|-------------|---------------------------|-----|---------------------------------------|
| 1    | 30833410200 | COVER,PROTECTION,B,8mm    | 1   | 8mm                                   |
| 1    | 3083786120  | COVER,BOLT PROTECTOR,10mm | 1   | 10mm                                  |
| 3    | 3113754720  | CAP,CUTTER HOLDER,8mm     | 1   | for use with 8x1.25 nut               |
| 3    | 3113815020  | CAP,CUTTER HOLDER,10mm    | 1   | for use with 10x1.25 nut              |
| 5    | 3123338620  | BOLT,FLANGED,10x1.25,LH   | 1   | 10x1.25 bolt                          |
| 6    | 3133754720  | NUT,FIXING L.H. 8X1.25    | 1   | 8x1.25 nut                            |
| 6    | 3133833220  | NUT,FIXING L.H.,10X1.25   | 1   | 10x1.25 nut                           |
| 8    | 3273718090  | PIN,COTTER 2X20 (10 PACK) | 1   |                                       |
| 9    | 44437609200 | SPACER,BRACKET            | 1   | for use with barrier bar, 24mm shafts |
| 11   | 44437609200 | SPACER,BRACKET            | 2   |                                       |
| 12   | 30060       | KIT,BLADE GUARD           | 1   |                                       |
| 13   | 4413738020  | GUARD,SAFETY              | 1   |                                       |
| 14   | 4423369921  | BRACKET,SAFETY GUARD      | 1   |                                       |
| 15   | 4453738020  | HOLDER,GUIDE              | 1   |                                       |
| 16   | 99481060254 | SCREW,HEX HOLE 6X25       | 2   |                                       |
| 17   | 5203339820  | BAR,BARRIER 26mm          | 1   |                                       |
| 18   | 746191      | STRAP,SHOULDER,PSS-175    | 1   | Includes mounting bracket/hardware    |