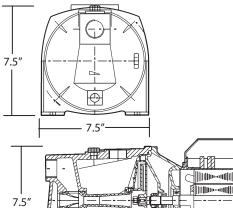

## **1HP SHALLOW WELL JET PUMP**

- 1 HP dual voltage motor (115/230v -10/5 amps)
- Built-in thermal overload protection for safety
- Rugged cast iron pump body for durability
- Tough thermoplastic impeller
- Glass filled thermoplastic diffuser
- Cast iron seal plate
- Pre-mounted, fully adjustable pressure switch
- For shallow well application up to 25' depth
- Maximum pressure: 79 psi
- Pressure switch pre-set to 20/40 PSI
- 1-1/4" NPT suction
- 1" NPT discharge

## TECHNICAL SPECIFICATIONS

| Model     | HP | Amps | Suction<br>Size | Discharge/ Drive<br>Port Size | Pressure<br>Switch | Max<br>Pressure | Max Flow<br>Rate | Warranty |
|-----------|----|------|-----------------|-------------------------------|--------------------|-----------------|------------------|----------|
| <br>94115 | 1  | 10/5 | 1-1/4"          | 1"                            | 20/40              | 79 psi          | 15.5 GPM         | 3 Year   |