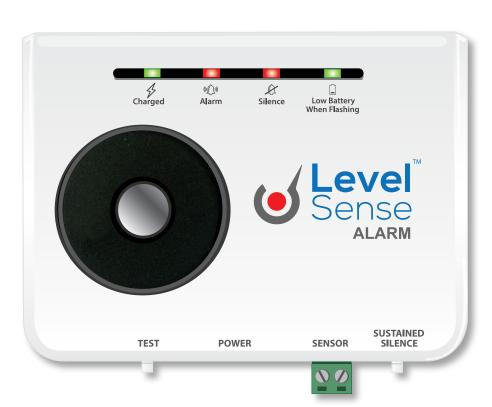

### Features Include:

- Built-In Lithium Polymer Battery Level Sense is the only product on the market with a Lithium battery
- Level Sense's built-In 130dB Audible Horn is the loudest alarm on the market today
- Kit comes with everything you see here
- Self recharging battery operates 1+ week without AC power
- Piercing siren can be heard anywhere in the home
- Patented float switch mount does not interfere with operation of sump
- Includes Float Switch with 20' Cord
- Built in Test and Silence Capability

# LEVEL SENSE ALARM

PUMP FAILURE WITH A BLASTING 130dB HORN

ALERTS OF A SUMP