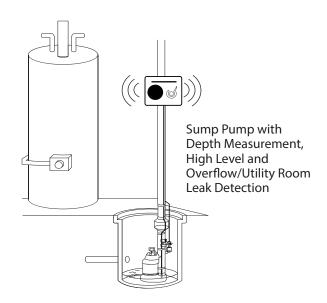

Most high water alarms today come with a 9VDC alkaline back-up battery. Alkaline Batteries need to be remembered, checked, and changed in order to be certain they will operate during a power failure - not the case with Level Sense Alarm! Level Sense Alarm straps directly to the sump pump discharge pipe (or can be wall mounted), and contains a power supply, float switch, float switch bracket, and complete mounting accessories.

Level Sense Alarm installs in just minutes and can be heard anywhere in the home. A Level Sense WiFi connected version is available as well.

Rest easy knowing that you have the premiere, all purpose indoor sump pump alarm working to protect your home!