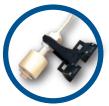

### Features Include:

- Built-In Lithium Polymer Battery Level Sense is the only product on the market with a Lithium battery
- Level Sense's built-In 130dB Audible Horn is the loudest alarm on the market today
- Kit comes with everything you see here
- Self recharging battery operates 1+ week without AC power
- Piercing siren can be heard anywhere in the home
- Patented float switch mount does not interfere with operation of sump
- Includes Float Switch with 20' Cord
- Built in Test and Silence Capability

Most high water alarms today come with a 9VDC alkaline back-up battery. Alkaline Batteries need to be remembered, checked, and changed in order to be certain they will operate during a power failure - not the case with Level Sense Alarm! Level Sense Alarm straps directly to the sump pump discharge pipe (or can be wall mounted), and contains a power supply, float switch, float switch bracket, and complete mounting accessories.