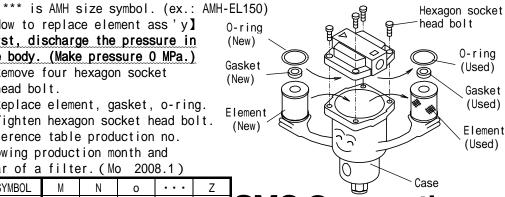

### \*AMH850: **MAINTENANCE**

Replace the element when one of followings occurs.

Pressure drop reaches 0.1 MPa.

Drain piping: 5 m or less\*

N.C. auto drain:

N.O. auto drain:

Element operates for 2 years.

Element ass'y (gasket, o-ring accessory) model number: AMH-EL\*\*\*

4 or more (I.D.),

6.5 or more (I.D.),

9 or more (I.D.), 2.8 m or less (overall length)

[How to replace element ass'v] First, discharge the pressure in the body. (Make pressure 0 MPa.)

Remove four hexagon socket head bolt.

Replace element, gasket, o-ring.

Tighten hexagon socket head bolt. Reference table production no. showing production month and

vear of a filter. (Mo 2008.1)

| - |        |      |      |      |       |      |
|---|--------|------|------|------|-------|------|
|   | SYMBOL | M    | N    | 0    | • • • | Z    |
|   | Year   | 2008 | 2009 | 2010 | • • • | 2021 |
|   | SYMBOL | 0    | Р    | Q    | • • • | Z    |
|   | Month  | Jan  | Feb  | Mar  | • • • | Dec  |