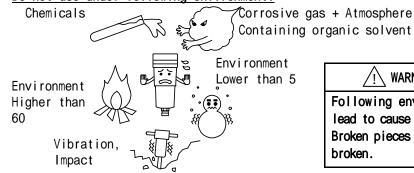

### HINTS ON CORRECT USE

Keep following to operate Internal pre-filter type micro mist separator properly. Do not use under following environment.

# WARNING

Following environments lead to cause breakage. Broken pieces injuring if broken.

### Do not use under following conditions.

WARNING Following environments lead to cause breakage. \*\* Option H: 1.6 MPa  $(0nly 1500 \sim 5500)$ 

Place where more Place where air Over rated flow than 0.1 MPa of flows backwards intermittent pressure drop occurs. No back flow WARNING Following conditions Cause element breakage Precautions for installation. Install vertically. • Flush inside of pipings with air. • Do not pipe upwardly. · Ensure no leakage. Keep sight glass in front. · Drain while liquid level is visible.