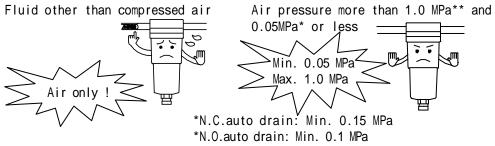

### Do not use under following conditions.

WARNING Following environments lead to cause breakage. \*\* Option H: 1.6 MPa  $(0nly 1500 \sim 5500)$ 

Place where more Place where air Over rated flow than 0.1 MPa of flows backwards intermittent pressure drop occurs. No back flow WARNING Following conditions Cause element breakage Precautions for installation. Install vertically. • Flush inside of pipings with air. • Do not pipe upwardly. · Ensure no leakage. Keep sight glass in front. · Drain while liquid level is visible.