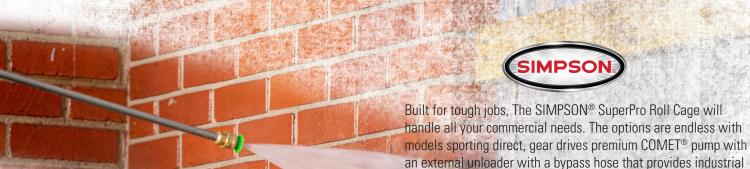

## SRC7040133E

durability for extended pump life. Pull up to the work area, connect

the spray gun, start the engine and begin cleaning.

**CRX® 750 ENGINE** With low engine shut down and E-start feature

> **PREMIUM PNEUMATIC TIRES**

For increased mobility across various terrains **COMET INDUSTRIAL TRIPLEX PUMP** 

With external unloader and bypass hose

PART# 65231

\*49-State DOES NOT SHIP to CA\*

**PRESSURE RATING: 7000 PSI** 

FLOW RATING: 4.0 GPM