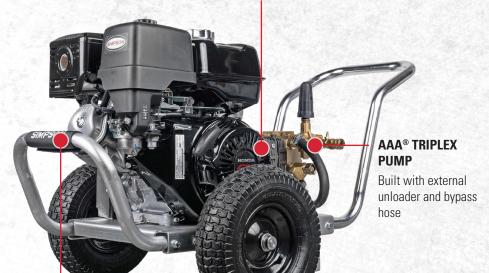

Designed to meet the rigorous demands of the cleaning professional, the SIMPSON® Water Blaster® series is perfect for contractors who specialize in deck cleaning, wood restoration, paint preparation, graffiti removal, and all other professional cleaning services. The SIMPSON Water Blaster series designed for optimum performance in the harshest environments. Equipped with a premium (49-State compliant) HONDA® engine and a reliable AAA® Triplex pump.

### HONDA® GX390 ENGINE

With low engine shut down feature

**PUMP:** AAA® Triplex

HOSE: 3/8" x 50' QC, Monster

TIRES: 13" Premium Pneumatic

**DIMENSIONS:** 1:46" x W:26" x H:25"

WEIGHT: 156 lbs