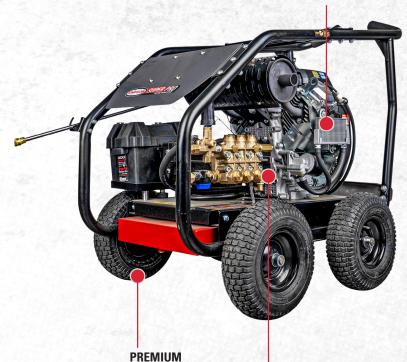

## CRX® 680 ENGINE

With low engine shut down feature

PNEUMATIC TIRES

For increased mobility across various terrains

UDOR INDUSTRIAL TRIPLEX PUMP

With external unloader and bypass hose

**PART#** 65219

\*49-State DOES NOT SHIP to CA\*

**PRESSURE RATING: 4000 PSI** 

FLOW RATING: 6.0 GPM

**ENGINE:** CRX® 680

LOW OIL SHUTDOWN

**PUMP / DRIVE:** UDOR® Industrial Triplex / Gear

HOSE: 3/8" x 50' QC, Monster

TIRES: 13" Premium Pneumatic

**DIMENSIONS:** L:46" x W:30" x H:40"