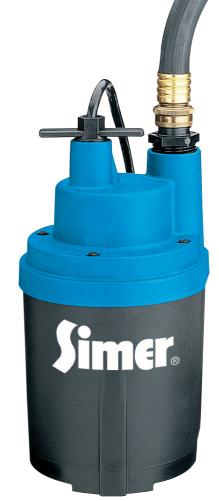

**UTILITY PUMPS** 

MODEL 2330

AUTOMATIC SUBMERSIBLE UTILITY PUMP

## MODEL 2330 1/4 HP

- Checks for water automatically senses water at 3/4", pumps down to 1/4"
- Smart electronic sensor innovative monitor checks for water every 2-1/2 minutes and shuts off when none is detected
- One-time installation just plug and pump
- Easy to use includes 15' power cord and garden hose adapter