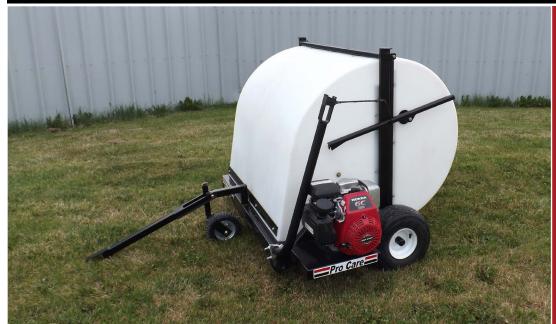

## *Pro Care* RJL041 Lawn Sweep

The Original And Proven Professional Sweep

- 3 paddle sweeping brush
- Simple single belt drive
- · Powder coat paint
- Heavy duty moulded hopper
- Positive sweeping height adjustment
- · Large dump opening
- 4" x 41" replaceable brush sections

| Specifications  | RJL041 Lawn Sweep          |
|-----------------|----------------------------|
| Working Width   | 41"                        |
| Engine          | 4 HP Honda                 |
| Hopper Capacity | 21 Cubic Feet              |
| Castering Wheel | 2 x 3.00 x 4               |
| Hitches         | Offset & Straight Included |