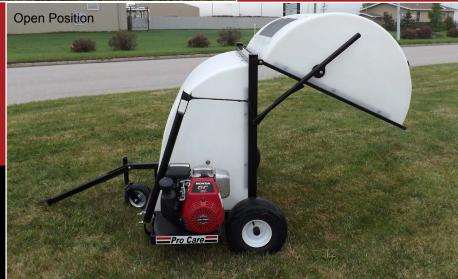

## *Pro Care* RJL041 Lawn Sweep

The Original And Proven Professional Sweep

- 3 paddle sweeping brush
- Simple single belt drive
- · Powder coat paint
- Heavy duty moulded hopper
- Positive sweeping height adjustment
- · Large dump opening
- 4" x 41" replaceable brush sections

| Specifications  | RJL041 Lawn Sweep          |
|-----------------|----------------------------|
| Working Width   | 41"                        |
| Engine          | 4 HP Honda                 |
| Hopper Capacity | 21 Cubic Feet              |
| Castering Wheel | 2 x 3.00 x 4               |
| Hitches         | Offset & Straight Included |