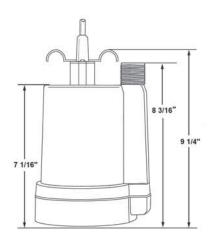

#### **Product Features**

- 1/3 HP submersible utility pump w/ 25' cord
- Submersible utility pump for typical residential & commercial applications
- General water transfer, fountains & ponds, farm use, drain a basement
- 3.6 amps, 352 watts
- · Maximum head of 25 feet,
- · Maximum flow rate of 26 GPM
- Discharge size 1-1/4" MNPT & 3/4" GHT
- Pumps down to 1/2" of the floor
- Glass reinforced housing and impeller