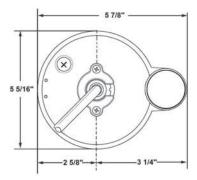

" MNPT & 3/4" GHT
- Pumps down to 1/2" of the floor
- Glass reinforced housing and impeller



PF91335

## **Product Specifications**



### **Performance Chart**

| Discharge Height   | 0'   | 5'   | 10'  | 15'  | 20' | 25' |
|--------------------|------|------|------|------|-----|-----|
| Gallons per Minute | 40   | 34   | 28   | 22   | 12  | 2   |
| Gallons per Hour   | 2400 | 2040 | 1680 | 1320 | 720 | 120 |

## Warranty and Codes

This product comes complete with installation, operating, care and maintenance instructions. This PROFLO pump carries a 3-year limited warranty. In an effort to continually improve our products, we will make design changes from time to time. We reserve the right to ship newly designed products to fill any order unless we agree in writing to do otherwise.