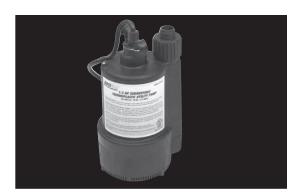

#### **Product Features**

- 1/3 HP submersible utility pump w/ 25' cord
- Submersible utility pump for typical residential & commercial applications
- General water transfer, fountains & ponds, farm use, drain a basement
- 3.6 amps, 352 watts
- · Maximum head of 25 feet,
- · Maximum flow rate of 26 GPM
- Discharge size 1-1/4" MNPT & 3/4" GHT
- Pumps down to 1/2" of the floor
- Glass reinforced housing and impeller

PF91335