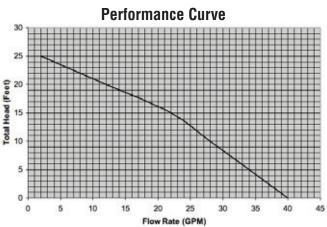

### **Performance Chart**

| Discharge Height   | 0'   | 5'   | 10'  | 15'  | 20' | 25' |
|--------------------|------|------|------|------|-----|-----|
| Gallons per Minute | 40   | 34   | 28   | 22   | 12  | 2   |
| Gallons per Hour   | 2400 | 2040 | 1680 | 1320 | 720 | 120 |