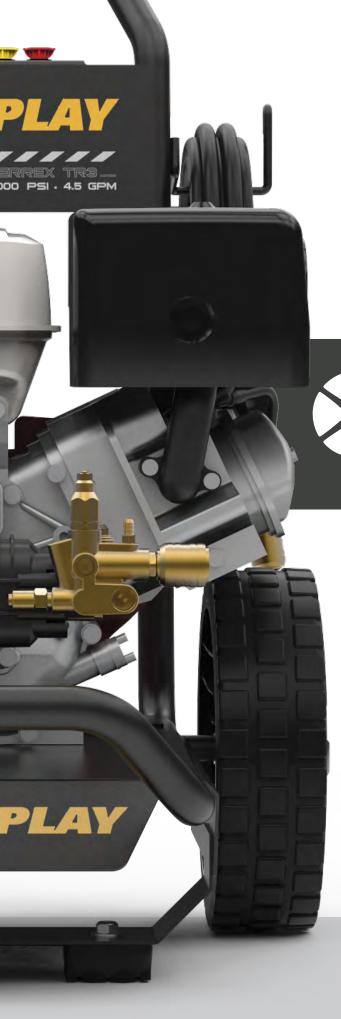

## POWERPLAY

Powerplay Terrex Series 4000 PSI is built using best-in-class components that can withstand rugged use from any dirty job you throw its way. Putting the muscle behind the name with Honda Horizontal Shaft GX390 Engine and Annovi-Reverberi High Pressure Triplex pump delivering a flow rate of 4.5 GPM. Engineered for comfort and stability thanks to our anti-vibration system (PAVS), the ergonomic design includes a premium steel frame, oversized 12"x 3" wheels for great maneuverability and on board siphon tube. Terrex can handle any cleaning job from siding and windows to stripping paint or power washing vehicles. Our machines are built to out perform and outlast the competition.

## **SPECIFICATIONS**

Honda GX390 Horizontal Engine

Annovi-Reverberi RRV4G40 Triplex Pump

Maximum Performance, 4000 PSI @ 4.5 GPM

Maximum Cleaning Units 18000

Pro Style Gun M22 Fittings

38" x 50' Hose with QC fittings