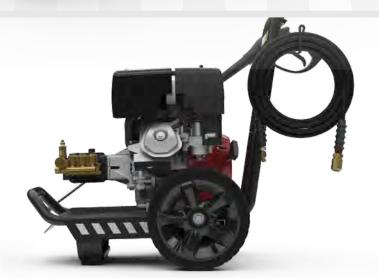

## POWERPLAY

Powerplay Terrex Series 4000 PSI is built using best-in-class components that can withstand rugged use from any dirty job you throw its way. Putting the muscle behind the name with Honda Horizontal Shaft GX390 Engine and Annovi-Reverberi High Pressure Triplex pump delivering a flow rate of 4.5 GPM. Engineered for comfort and stability thanks to our anti-vibration system (PAVS), the ergonomic design includes a premium steel frame, oversized 12"x 3" wheels for great maneuverability and on board siphon tube. Terrex can handle any cleaning job from siding and windows to stripping paint or power washing vehicles. Our machines are built to out perform and outlast the competition.

## **SPECIFICATIONS**

Honda GX390 Horizontal Engine

Annovi-Reverberi RRV4G40 Triplex Pump

Maximum Performance, 4000 PSI @ 4.5 GPM

Maximum Cleaning Units 18000

Pro Style Gun M22 Fittings

38" x 50' Hose with QC fittings