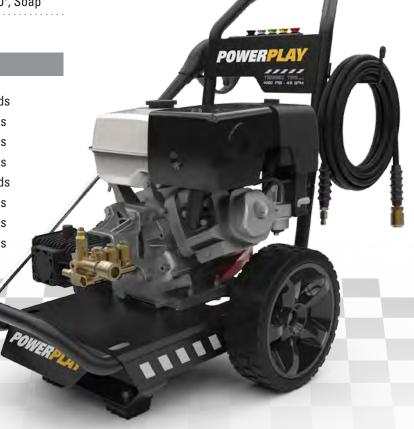

## POWERPLAY

Powerplay Terrex Series 4000 PSI is built using best-in-class components that can withstand rugged use from any dirty job you throw its way. Putting the muscle behind the name with Honda Horizontal Shaft GX390 Engine and Annovi-Reverberi High Pressure Triplex pump delivering a flow rate of 4.5 GPM. Engineered for comfort and stability thanks to our anti-vibration system (PAVS), the ergonomic design includes a premium steel frame, oversized 12"x 3" wheels for great maneuverability and on board siphon tube. Terrex can handle any cleaning job from siding and windows to stripping paint or power washing vehicles. Our machines are built to out perform and outlast the competition.

## **SPECIFICATIONS**

Honda GX390 Horizontal Engine

Annovi-Reverberi RRV4G40 Triplex Pump

Maximum Performance, 4000 PSI @ 4.5 GPM

Maximum Cleaning Units 18000

Pro Style Gun M22 Fittings

38" x 50' Hose with QC fittings