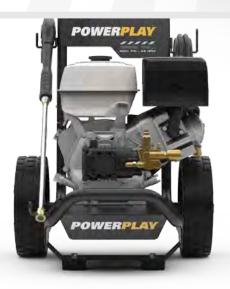

## POWERPLAY

Powerplay Terrex Series 4000 PSI is built using best-in-class components that can withstand rugged use from any dirty job you throw its way. Putting the muscle behind the name with Honda Horizontal Shaft GX390 Engine and Annovi-Reverberi High Pressure Triplex pump delivering a flow rate of 4.5 GPM. Engineered for comfort and stability thanks to our anti-vibration system (PAVS), the ergonomic design includes a premium steel frame, oversized 12"x 3" wheels for great maneuverability and on board siphon tube. Terrex can handle any cleaning job from siding and windows to stripping paint or power washing vehicles. Our machines are built to out perform and outlast the competition.

## **SPECIFICATIONS**

Honda GX390 Horizontal Engine

Annovi-Reverberi RRV4G40 Triplex Pump

Maximum Performance, 4000 PSI @ 4.5 GPM

Maximum Cleaning Units 18000

Pro Style Gun M22 Fittings

38" x 50' Hose with QC fittings