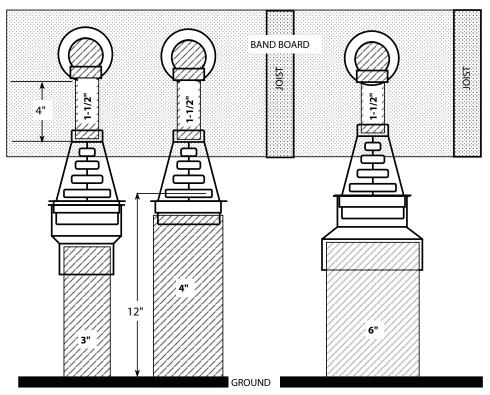

#### RECOMMENDED FREEZE RELIEF SET UP OPTIONS (Pipe size listed on each pipe)

FREEZE RELIEF IS DESIGNED TO GIVE YOUR SUMP PUMP SYSTEM A WAY FOR WATER TO ESCAPE IN CASE THE BURIED DISCHARGE LINE FREEZES. THE MORE DISTANCE BETWEEN THE FREEZE RELIEF VENTS AND THE GROUND THE BETTER.

WE RECOMMEND INSTALLING THE TOP OF THE FREEZE RELIEF ABOUT 4" BELOW ELBOW. (WHY? BECAUSE ANYTHING SHORTER IS TOO HARD.) AND, INSTALLING THE FREEZE RELIEF WITH AT LEAST 12" CLEARANCE ABOVE THE GROUND. (WHY? BECAUSE 12" IS BETTER THAN 10," AND 10" IS BETTER THAN 8.")