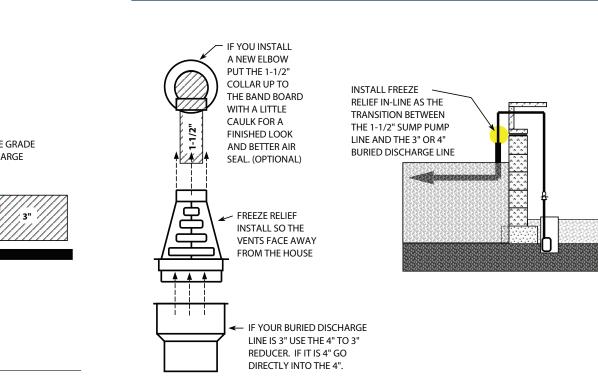

#### RECOMMENDED FREEZE RELIEF SET UP OPTIONS (Pipe size listed on each pipe)

FREEZE RELIEF IS DESIGNED TO GIVE YOUR SUMP PUMP SYSTEM A WAY FOR WATER TO ESCAPE IN CASE THE BURIED DISCHARGE LINE FREEZES. THE MORE DISTANCE BETWEEN THE FREEZE RELIEF VENTS AND THE GROUND THE BETTER.

WE RECOMMEND INSTALLING THE TOP OF THE FREEZE RELIEF ABOUT 4" BELOW ELBOW. (WHY? BECAUSE ANYTHING SHORTER IS TOO HARD.) AND, INSTALLING THE FREEZE RELIEF WITH AT LEAST 12" CLEARANCE ABOVE THE GROUND. (WHY? BECAUSE 12" IS BETTER THAN 10," AND 10" IS BETTER THAN 8.")