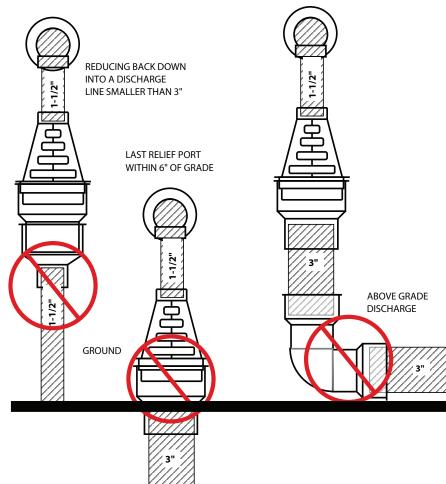

# **FREEZE RELIEF**

THE FREEZE RELIEF KIT INCLUDES ONE (1) EACH:

We **Do Not Recommend** These Freeze Relief Setups (Pipe Size Listed On Each Pipe)

MY DIY CENTER GUIDES | www.mydiycenter.com