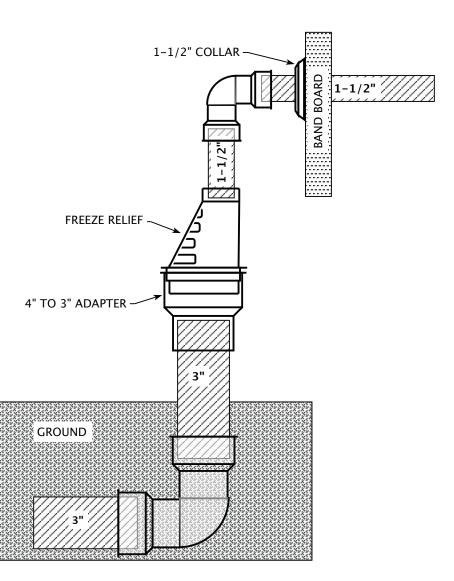

#### RECOMMENDED FREEZE RELIEF SET UP OPTIONS (Pipe size listed on each pipe)

FREEZE RELIEF IS DESIGNED TO GIVE YOUR SUMP PUMP SYSTEM A WAY FOR WATER TO ESCAPE IN CASE THE BURIED DISCHARGE LINE FREEZES. THE MORE DISTANCE BETWEEN THE FREEZE RELIEF VENTS AND THE GROUND THE BETTER.

WE RECOMMEND INSTALLING THE TOP OF THE FREEZE RELIEF ABOUT 4" BELOW ELBOW. (WHY? BECAUSE ANYTHING SHORTER IS TOO HARD.) AND, INSTALLING THE FREEZE RELIEF WITH AT LEAST 12" CLEARANCE ABOVE THE GROUND. (WHY? BECAUSE 12" IS BETTER THAN 10," AND 10" IS BETTER THAN 8.")