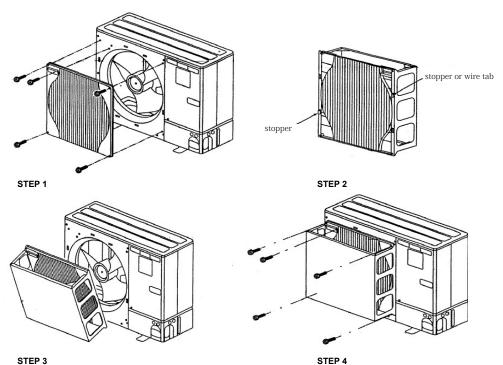

#### STEPS:

- 1. Remove four(4) or five(5) screws holding fan guard in place.
- 2. Slide fan guard into wind baffle lining up the stopper tabs.
- 3. Position wind baffle/fan guard and line up with pre-punched holes.
- 4. Install all four(4) or five(5) screws and tighten securely. Repeat with all baffles.