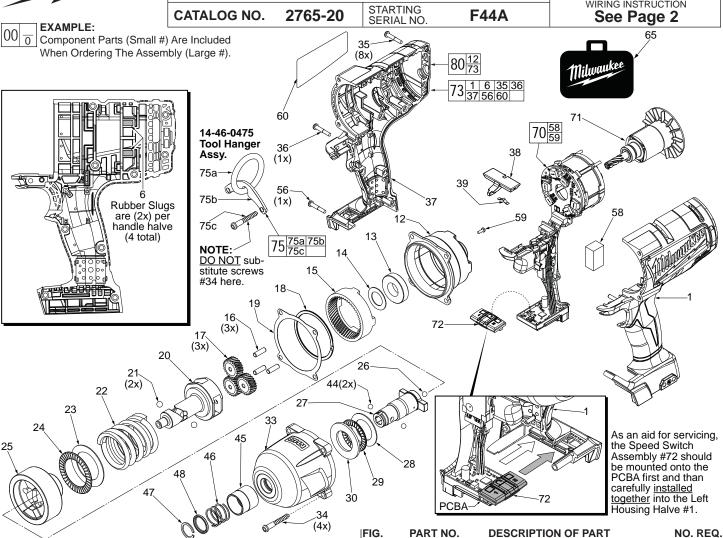

## SERVICE PARTS LIST

**BULLETIN NO.** 54-26-2750

> DATE Nov. 2013

| FIG. | PART NO.   | DESCRIPTION OF PART NO Handle Support (Housing Halve-Left) w/ metal pin | . REQ       |
|------|------------|-------------------------------------------------------------------------|-------------|
| 6    | 45-30-0255 | Rubber Slug                                                             | 4           |
| 12   |            | Rear Case                                                               | 1           |
| 13   | 02-04-0375 | Ball Bearing                                                            | i           |
| 14   | 45-88-1655 | Thrust Washer                                                           | i           |
| 15   | 32-65-0025 | Ring Gear                                                               | 1           |
| 16   | 44-60-1960 | Planet Pin                                                              |             |
| 17   | 32-62-0500 | Planet Gear                                                             | 3           |
| 18   | 30-40-0052 | Retaining Ring                                                          | 3<br>3<br>1 |
| 19   | 43-44-0065 | Gasket                                                                  | 1           |
| 20   | 36-10-0020 | Camshaft                                                                | 1           |
| 21   | 02-02-0250 | 1/4" Steel Ball                                                         | 2           |
| 22   | 40-50-0955 | Hammer Spring                                                           | 1           |
| 23   | 45-88-1006 | Thrust Washer                                                           | 1           |
| 24   | 02-80-0200 | Hammer Thrust Bearing                                                   | 1           |
| 25   | 43-81-0100 | Hammer                                                                  | 1           |
| 26   | 02-02-7010 | 7/32" Steel Ball                                                        | 1           |
| 27   | 42-06-0065 | 7/16" Hex Anvil                                                         | 1           |
| 28   | 45-88-1875 | Thrust Washer                                                           | 1           |
| 29   | 02-80-3256 | Thrust Bearing                                                          | 1           |
| 30   | 45-88-1620 | Thrust Washer                                                           | 1           |
| 33   | 14-30-0120 | Front Housing Assembly with Bushing                                     | 1           |
| 34   | 06-82-2210 | 50 x 40mm Pan Hd. PT T-20 Screw                                         | 4           |
| 35   | 06-82-0995 | M4 x 16mm Pan Hd. Plastite T-20 Screw                                   | 8           |
| 36   | 06-82-2230 | M4 x 22mm Pan Hd. Plastite T-20 Screw                                   | 1           |
| 37   |            | Handle Cover (Housing Halve Right)                                      | 1           |
| 38   | 45-24-0130 | Forward / Reverse Shuttle                                               | 1           |
| 39   | 40-50-1135 | Shuttle Spring                                                          | 1           |
| 44   | 02-02-0250 | Steel Ball                                                              | 2           |
| 45   | 42-76-0185 | Sleeve                                                                  | 1           |
| 46   | 40-50-0365 | Sleeve Spring                                                           | 1           |
| 47   | 34-60-0050 | Retaining Ring                                                          | 1           |

| ı |     |            |                                            |   |
|---|-----|------------|--------------------------------------------|---|
|   | 48  | 44-90-0020 | Washer                                     | 1 |
|   | 56  | 06-81-5383 | M4 x 35mm Pan Hd. Plastite T-20 Screw      | 1 |
|   | 58  | 44-52-0025 | Foam Pad                                   | 1 |
|   | 59  | 06-82-0165 | High Voltage Screw                         | 1 |
|   | 60  | 12-20-2626 | Service Nameplate                          | 1 |
|   | 65  | 48-55-3560 | Contractor Bag                             | 1 |
|   | 70  | 14-20-0092 | Electronics Assembly                       |   |
|   |     |            | Consisting of On-Off Switch, Stator, PCBA, |   |
|   |     |            | Forward/Reverse Switch, LED, Battery       |   |
|   |     |            | Terminal Connector Block, Foam Pad and     |   |
|   |     |            | High Voltage Screw                         | 1 |
|   | 71  | 16-01-0105 | Rotor Assembly                             | 1 |
|   | 72  | 45-24-0110 | Speed Switch Assembly                      | 1 |
|   | 73  |            | Housing Assembly                           | 1 |
|   | 75  | 14-46-0475 | Tool Hanger Assembly                       | 1 |
|   | 75a | 44-90-0095 | Ring                                       | 1 |
|   | 75b |            | Bracket                                    | 1 |
|   | 75c |            | 50 x 43mm Pan Hd. PT T-20 Screw            | 2 |
|   | 80  | 14-46-0047 | Housing/Rear Case Assembly                 | 1 |
| ı | 00  | 11 10 0047 | riodollig/1todi odoo / todollibiy          |   |

| SCREW TORQUE SPECIFICATIONS |            |                     |             |          |
|-----------------------------|------------|---------------------|-------------|----------|
|                             |            |                     | SEAT TORQUE |          |
| FIG.                        | PART NO.   | WHERE USED          | (KG/CM)     | (IN/LBS) |
| 34                          | 06-82-2210 | Front Housing Assy. | 36          | 31       |
| 35                          | 06-82-0995 | Housing Assembly    | 12.5        | 11       |
| 36                          | 06-82-2230 | Housing Assembly    | 8.5         | 7        |
| 56                          | 06-82-2240 | Housing Assembly    | 12.5        | 11       |
| 59                          | 06-82-0165 | High Voltage Screw  |             | J        |