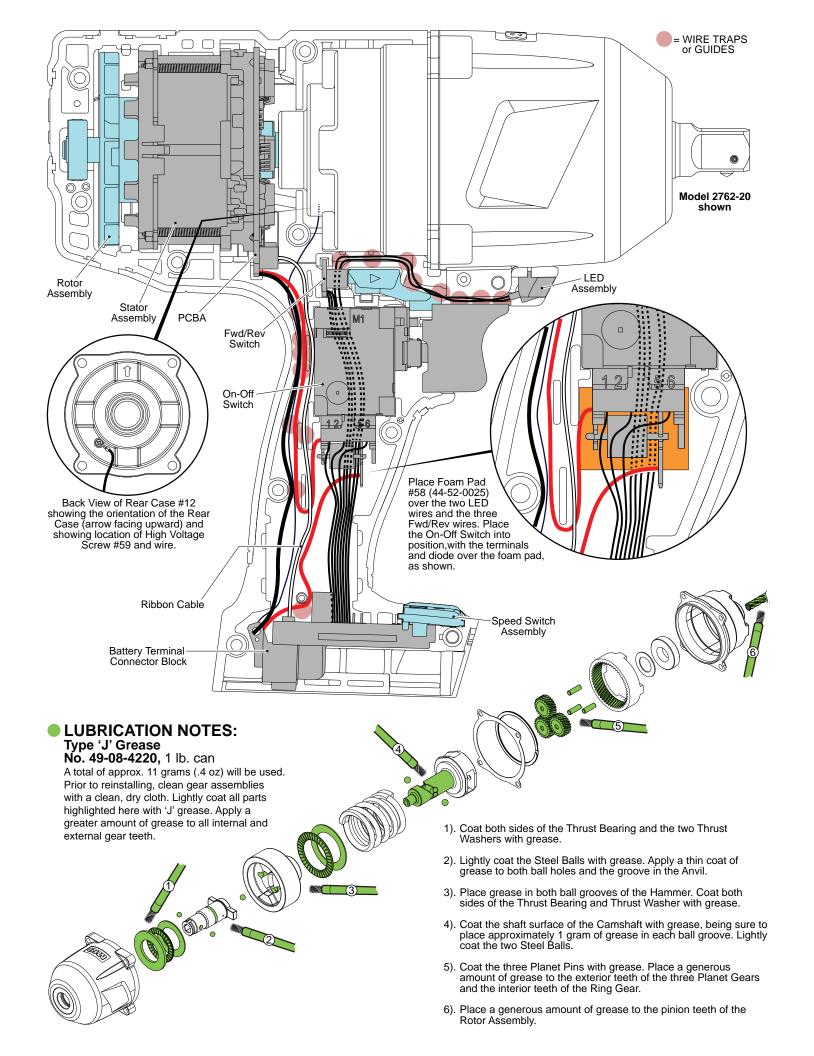

| ı |     |            |                                            |   |
|---|-----|------------|--------------------------------------------|---|
|   | 48  | 44-90-0020 | Washer                                     | 1 |
|   | 56  | 06-81-5383 | M4 x 35mm Pan Hd. Plastite T-20 Screw      | 1 |
|   | 58  | 44-52-0025 | Foam Pad                                   | 1 |
|   | 59  | 06-82-0165 | High Voltage Screw                         | 1 |
|   | 60  | 12-20-2626 | Service Nameplate                          | 1 |
|   | 65  | 48-55-3560 | Contractor Bag                             | 1 |
|   | 70  | 14-20-0092 | Electronics Assembly                       |   |
|   |     |            | Consisting of On-Off Switch, Stator, PCBA, |   |
|   |     |            | Forward/Reverse Switch, LED, Battery       |   |
|   |     |            | Terminal Connector Block, Foam Pad and     |   |
|   |     |            | High Voltage Screw                         | 1 |
|   | 71  | 16-01-0105 | Rotor Assembly                             | 1 |
|   | 72  | 45-24-0110 | Speed Switch Assembly                      | 1 |
|   | 73  |            | Housing Assembly                           | 1 |
|   | 75  | 14-46-0475 | Tool Hanger Assembly                       | 1 |
|   | 75a | 44-90-0095 | Ring                                       | 1 |
|   | 75b |            | Bracket                                    | 1 |
|   | 75c |            | 50 x 43mm Pan Hd. PT T-20 Screw            | 2 |
|   | 80  | 14-46-0047 | Housing/Rear Case Assembly                 | 1 |
| ı | 00  | 11 10 0047 | riodollig/1todi odoo / todollibiy          |   |