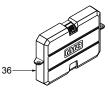

| FIG. | PART NO.   | DESCRIPTION OF PART   | NO. REQ. |
|------|------------|-----------------------|----------|
| 36   | 31-21-0125 | Battery Door Assembly | (1)      |

| FIG. | PART NO.   | DESCRIPTION OF PART     | NO. REQ. |
|------|------------|-------------------------|----------|
| 40   | 14-74-0015 | Rubber Boot Kit         | (1)      |
| 41   |            | Rubber Boot             | (3)      |
| 42   |            | M4 x 12 Screw w/ Washer | (6)      |