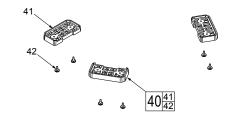

| FIG. | PART NO.   | DESCRIPTION OF PART   | NO. REQ. |
|------|------------|-----------------------|----------|
| 36   | 31-21-0125 | Battery Door Assembly | (1)      |

| FIG. | PART NO.   | DESCRIPTION OF PART     | NO. REQ. |
|------|------------|-------------------------|----------|
| 40   | 14-74-0015 | Rubber Boot Kit         | (1)      |
| 41   |            | Rubber Boot             | (3)      |
| 42   |            | M4 x 12 Screw w/ Washer | (6)      |