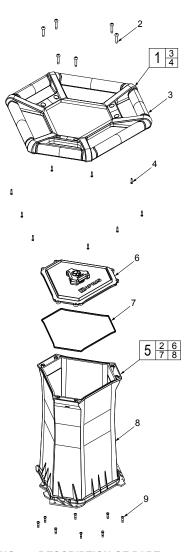

## Via email at: METProductSupport @milwaukeetool.com

Disassembly is not recommended and could void the warranty.

| PART NO.   | DESCRIPTION OF PART                                                            | NO. REQ.                                                                                                                                                                           |
|------------|--------------------------------------------------------------------------------|------------------------------------------------------------------------------------------------------------------------------------------------------------------------------------|
| 14-34-0005 | Top Handle Assembly                                                            | (1)                                                                                                                                                                                |
| 06-82-2250 | M5 T25 Torx Screw                                                              | (6)                                                                                                                                                                                |
|            | Top Handle                                                                     | (1)                                                                                                                                                                                |
| 06-82-0190 | M3 x 14 Screw                                                                  | (9)                                                                                                                                                                                |
| 44-06-0135 | Lens Assembly                                                                  | (1)                                                                                                                                                                                |
|            | Top Lens                                                                       | (1)                                                                                                                                                                                |
| 43-40-0045 | Lens Cover Seal                                                                | (1)                                                                                                                                                                                |
|            | Lens                                                                           | (1)                                                                                                                                                                                |
| 06-82-0195 | M4 x 12 Screw                                                                  | (10)                                                                                                                                                                               |
|            | 14-34-0005<br>06-82-2250<br><br>06-82-0190<br>44-06-0135<br><br>43-40-0045<br> | 14-34-0005 Top Handle Assembly   06-82-2250 M5 T25 Torx Screw    Top Handle   06-82-0190 M3 x 14 Screw   44-06-0135 Lens Assembly    Top Lens   43-40-0045 Lens Cover Seal    Lens |