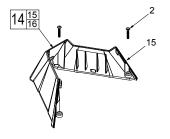

| FIG. | PART NO.   | DESCRIPTION OF PART | NO. REQ. |
|------|------------|---------------------|----------|
| 2    | 06-82-2250 | M5 T25 Torx Screw   | (6)      |
| 14   | 43-76-0045 | Main Body Cover Kit | (1)      |
| 15   |            | Back Housing        | (1)      |
| 16   |            | Front Housing       | (1)      |
|      |            |                     |          |