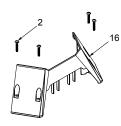

| FIG. | PART NO.   | DESCRIPTION OF PART | NO. REQ. |
|------|------------|---------------------|----------|
| 2    | 06-82-2250 | M5 T25 Torx Screw   | (6)      |
| 14   | 43-76-0045 | Main Body Cover Kit | (1)      |
| 15   |            | Back Housing        | (1)      |
| 16   |            | Front Housing       | (1)      |
|      |            |                     |          |