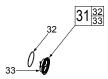

Coin Cell Cover Kit Design A is screw dependent, while Coin Cell Cover Kit Design B is not. Both designs are interchangeable and it is the customer's preference which to order.

| FIG. | PART NO.   | DESCRIPTION OF PART            | NO. REQ. |
|------|------------|--------------------------------|----------|
| 31   | 31-15-0475 | Coin Cell Cover Kit (Design A) | (1)      |
|      | 31-15-0009 | Coin Cell Cover Kit (Design B) | (1)      |
| 32   |            | O-Ring                         | (1)      |
| 33   |            | Coin Cell Cover                | (1)      |