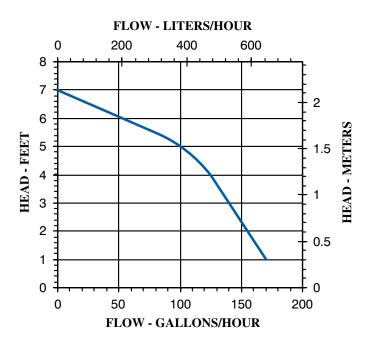

### **Specifications**

| Model  | Item   | Discharge |          |       |       |       |      |       |     | Performance (GPH@Head) |     |     |        | Cord         | Weight |
|--------|--------|-----------|----------|-------|-------|-------|------|-------|-----|------------------------|-----|-----|--------|--------------|--------|
| No.    | No.    | Size      | Listings | HP    | Volts | Hertz | Amps | Watts | 1'  | 3'                     | 5'  | Ft. | P.S.I. | Length (ft.) | (lbs.) |
| 1-EAYS | 518020 | 1/4" MNPT | UR/C-CSA | 1/125 | 115   | 60    | 0.6  | 100   | 170 | 140                    | 100 | 7   | 3.0    | 6            | 2.80   |