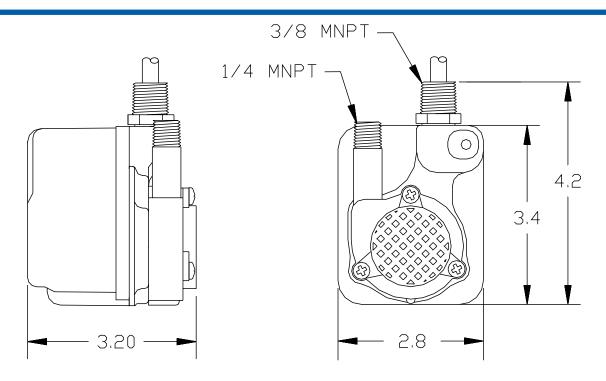

#### Construction

- Motor 1/125 HP
- Intermittent Liquid Temp. up to 120°F
- Intake N/A
- Discharge 1/4" MNPT
- Housing Polyester
- Cover Aluminum
- Volute Nylon
- Impeller Nylon
- Shaft Seal Viton®
- Screen Nylon

### **Specifications**

| Model  | Item   | Discharge |          |       |       |       |      |       |     | Performance (GPH@Head) |     |     |        | Cord         | Weight |
|--------|--------|-----------|----------|-------|-------|-------|------|-------|-----|------------------------|-----|-----|--------|--------------|--------|
| No.    | No.    | Size      | Listings | HP    | Volts | Hertz | Amps | Watts | 1'  | 3'                     | 5'  | Ft. | P.S.I. | Length (ft.) | (lbs.) |
| 1-EAYS | 518020 | 1/4" MNPT | UR/C-CSA | 1/125 | 115   | 60    | 0.6  | 100   | 170 | 140                    | 100 | 7   | 3.0    | 6            | 2.80   |