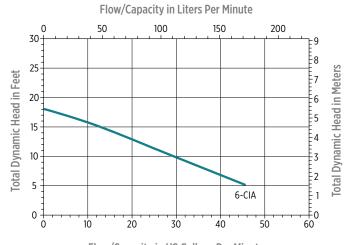

# **ENGINEERING DATA**

# PERFORMANCE DATA

Flow/Capacity in US Gallons Per Minute