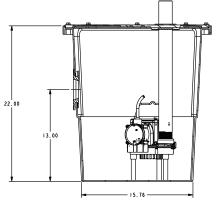

r>Model No. | Basin Item<br>No. | Cover Item<br>No. | Check Valve<br>Item No. | Alarm<br>Item No. |
|----------|----------|-----------|-----|-------|---------------------------|------------------|-------------------|-------------------|-------------------|-------------------------|-------------------|
| 506081   | SPK-6CIA | 1-1/2"    | 1/3 | 115   | Integral Diaphragm Switch | 506162           | 6-CIA             | 507705            | 113366            | 940019                  | -                 |

NOTE: If parts are ordered separately outside the package item number, not all hardware is necessarily included to fully assemble entire package

#### **ACCESSORIES**

| 30" Basin | 507707 |
|-----------|--------|

# **SUMP PUMPS**

## SPK SERIES - SUMP PUMP SYSTEM

# **ENGINEERING DATA**





# PERFORMANCE DATA



Flow/Capacity in US Gallons Per Minute

# **INSTALLATION DATA**



# PUMP CONSTRUCTION

| Motor Housing         | Epoxy coated cast iron                          |
|-----------------------|-------------------------------------------------|
| Impeller Material     | Nylon; Polypropylene                            |
| Impeller Type         | Non-clog                                        |
| Volute                | Polypropylene                                   |
| Motor Shaft           | Cold-rolled steel                               |
| Mechanical Shaft Seal | Nitrile with carbon and ceramic faces           |
| Fasteners             | Stainless steel                                 |
| Bearings              | Upper and lower: Sintered, iron, flanged sleeve |
| Po