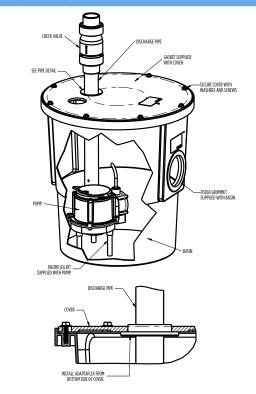

#### **FEATURES**

- Prepackaged system (assembly required) has everything you need for an installation in one SKU
- The system includes the time-tested Little Giant 6 Series of sump pump paired with the Little Giant diaphragm switch
- Pumps include extension feet to keep the pump off the bottom of the basin to prevent ingestion of debris for long pump life—no additional stands needed for the pump
- 18"x22" polypropylene basin with 4" Adapt-A-Flex grommet included will yield many years of trouble-free service and easy installation
- Check valve included for easy installation along with the required NPT threaded 1-1/2" discharge pipe
- Bolt on polypropylene cover included for a simple and secure installation

## SPK SERIES - SUMP PUMP SYSTEM