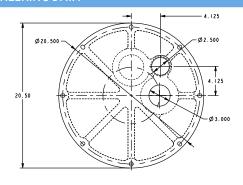

<br>Model No. | Basin Item<br>No. | Cover Item<br>No. | Check Valve<br>Item No. | Alarm<br>Item No. |
|----------|----------|-----------|-----|-------|---------------------------|------------------|-------------------|-------------------|-------------------|-------------------------|-------------------|
| 506081   | SPK-6CIA | 1-1/2"    | 1/3 | 115   | Integral Diaphragm Switch | 506162           | 6-CIA             | 507705            | 113366            | 940019                  | -                 |

NOTE: If parts are ordered separately outside the package item number, not all hardware is necessarily included to fully assemble entire package

#### **ACCESSORIES**

| 30" Basin | 507707 |
|-----------|--------|

# **SUMP PUMPS**

## SPK SERIES - SUMP PUMP SYSTEM

# **ENGINEERING DATA**





# PERFORMANCE DATA



Flow/Capacity in US Gallons Per Minute

# **INSTALLATION DATA**



# PUMP CONSTRUCTION

| Motor Housing         | Epoxy coated cast iron                          |
|-----------------------|-------------------------------------------------|
| Impeller Material     | Nylon; Polypropylene                            |
| Impeller Type         | Non-clog                                        |
| Volute                | Polypropylene                                   |
| Motor Shaft           | Cold-rolled steel                               |
| Mechanical Shaft Seal | Nitrile with carbon and ceramic faces           |
| Fasteners             | Stainless steel                                 |
| Bearings              | Upper and lower: Sintered, iron, flanged sleeve |
|