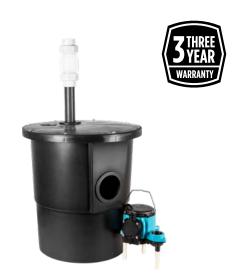

#### **FEATURES**

- Prepackaged system (assembly required) has everything you need for an installation in one SKU
- The system includes the time-tested Little Giant 6 Series of sump pump paired with the Little Giant diaphragm switch
- Pumps include extension feet to keep the pump off the bottom of the basin to prevent ingestion of debris for long pump life—no additional stands needed for the pump
- 18"x22" polypropylene basin with 4" Adapt-A-Flex grommet included will yield many years of trouble-free service and easy installation
- Check valve included for easy installation along with the required NPT threaded 1-1/2" discharge pipe
- Bolt on polypropylene cover included for a simple and secure installation

## **SERIES SPECIFICATIONS**

| Item No. | Model    | Discharge | HP  | Volts | Switch Type/ Operation    | Pump<br>Item No. | Pump<br>Model No. | Basin Item<br>No. | Cover Item<br>No. | Check Valve<br>Item No. | Alarm<br>Item No. |
|----------|----------|-----------|-----|-------|---------------------------|------------------|-------------------|-------------------|-------------------|-------------------------|-------------------|
| 506081   | SPK-6CIA | 1-1/2"    | 1/3 | 115   | Integral Diaphragm Switch | 506162           | 6-CIA             | 507705            | 113366            | 940019                  | -                 |