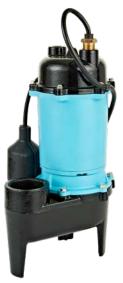

# **SEWAGE PUMPS**

### BSWC50 SERIES - 1/2 HP

#### **FEATURES**

- All cast iron construction Sturdy design for cooling and long life
- Oil Filled PSC motor Provides plenty of power and efficiency
- 2" solids handling capability Sewage and wastewater applications
- Upper and lower ball bearings Provides quiet and robust operation
- 95°F (35°C) liquid temperature rating Gives application flexibility
- cCSAus
- 2" FNPT discharge