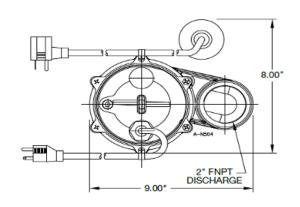

#### **FEATURES**

- All cast iron construction Sturdy design for cooling and long life
- Oil Filled PSC motor Provides plenty of power and efficiency
- 2" solids handling capability Sewage and wastewater applications
- Upper and lower ball bearings Provides quiet and robust operation
- 95°F (35°C) liquid temperature rating Gives application flexibility
- cCSAus
- 2" FNPT discharge

### SERIES SPECIFICATIONS

| Model   | НР  | Volts | Hz | Amps | Watts | Max. Water<br>Temp. | GPM / Liters per Minute @ Height |            |              | Shut-Off |           |
|---------|-----|-------|----|------|-------|---------------------|----------------------------------|------------|--------------|----------|-----------|
|         |     |       |    |      |       |                     | 5'<br>1.5 m"                     | 10'<br>3 m | 15'<br>4.6 m | ft/m     | PSI / Bar |
| BSWC50T | 1/2 | 115   | 60 | 9    | 950   | 95°F (35°C)         | 82/310                           | 57/216     | 28/106       | 22'/6.7m | 9.5/0.66  |