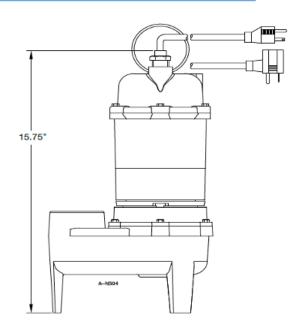

#### **FEATURES**

- All cast iron construction Sturdy design for cooling and long life
- Oil Filled PSC motor Provides plenty of power and efficiency
- 2" solids handling capability Sewage and wastewater applications
- Upper and lower ball bearings Provides quiet and robust operation
- 95°F (35°C) liquid temperature rating Gives application flexibility
- cCSAus
- 2" FNPT discharge

### SERIES SPECIFICATIONS

| Model   | НР  | Volts | Hz | Amps | Watts | Max. Water<br>Temp. | GPM / Liters per Minute @ Height |            |              | Shut-Off |           |
|---------|-----|-------|----|------|-------|---------------------|----------------------------------|------------|--------------|----------|-----------|
|         |     |       |    |      |       |                     | 5'<br>1.5 m"                     | 10'<br>3 m | 15'<br>4.6 m | ft/m     | PSI / Bar |
| BSWC50T | 1/2 | 115   | 60 | 9    | 950   | 95°F (35°C)         | 82/310                           | 57/216     | 28/106       | 22'/6.7m | 9.5/0.66  |