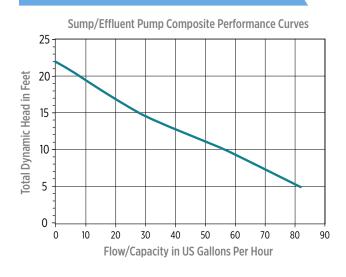

### SERIES SPECIFICATIONS

| Model   | НР  | Volts | Hz | Amps | Watts | Max. Water<br>Temp. | GPM / Liters per Minute @ Height |            |              | Shut-Off |           |
|---------|-----|-------|----|------|-------|---------------------|----------------------------------|------------|--------------|----------|-----------|
|         |     |       |    |      |       |                     | 5'<br>1.5 m"                     | 10'<br>3 m | 15'<br>4.6 m | ft/m     | PSI / Bar |
| BSWC50T | 1/2 | 115   | 60 | 9    | 950   | 95°F (35°C)         | 82/310                           | 57/216     | 28/106       | 22'/6.7m | 9.5/0.66  |

### PERFORMANCE DATA