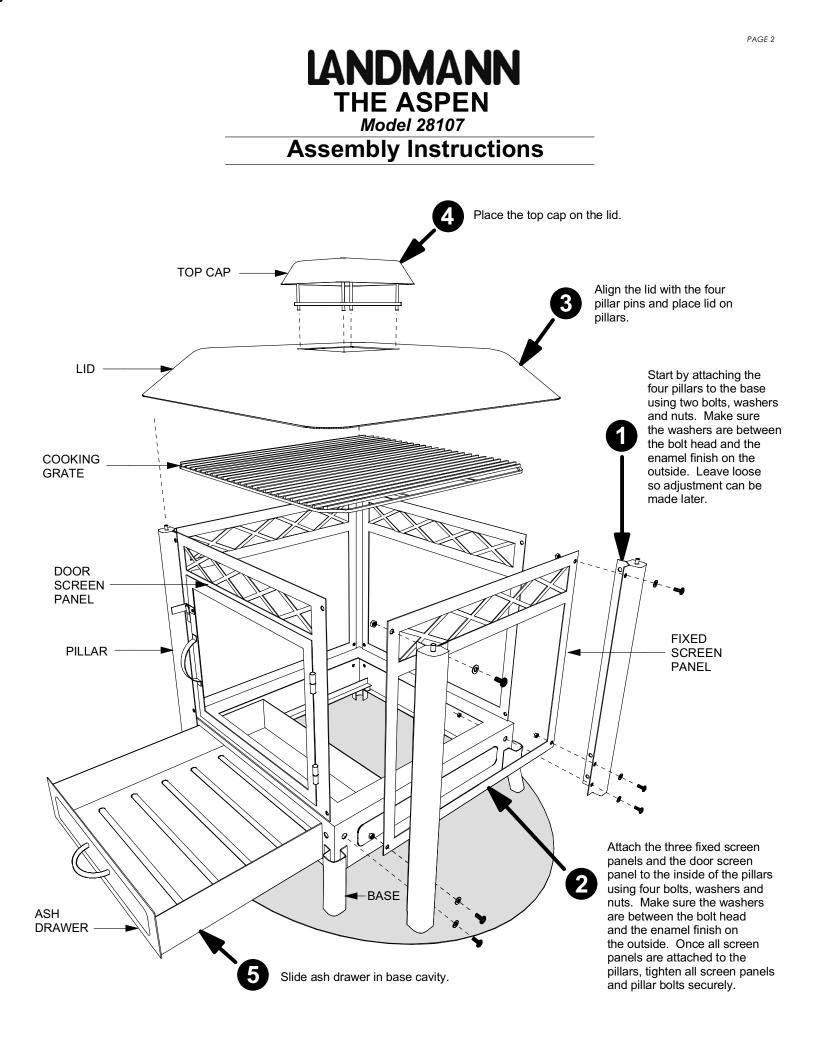

# LANDMANN THE ASPEN Model 28107

# **Assembly Instructions**

### ASPEN PART LIST

Your carton should contain the following parts:

- (1) Base
- (1) Ash drawer
- (4) Pillars
- (3) Fixed screen panels
- (1) Door screen panel
- (1) Lid
- (1) Top cap
- (1) Grill grate
- (24) 1/2" bolts
- (24) Washers
- (24) Nuts

Turn page over and see page 2 for the assembly diagram.

Thank you for your purchase of the Aspen Outdoor Fireplace. At Landmann USA, we strive to provide you with an easy to use, easy to assemble product. However, in the unlikely event your package should have a missing or defective part, please contact us at: customerservice@landmann-usa.com -OR-