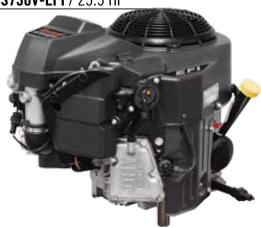

- 90° V-twin
- Pressurized lubrication system
- Electronic ignition with spark advancement
- · Automatic compression release
- Multi-port electronic fuel injection
- Electronic governor control
- · Compact electronic control unit
- · Choke-free operation
- Electronic colder operation enrichment
- Electronic altitude compensation
- High pressure fuel injection technology with electronic fuel pump
- · Cast-iron cylinder liners