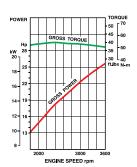

- · Pressurized lubrication system
- Electronic spark ignition
- Automatic compression release
- · Dual element air filter
- · Cast-iron cylinder liners
- Rotating metal grass chopper screen

| ENGINE TYPE                  | Forced Air-Cooled V-twin 4-cycle<br>Vertical Shaft OHV Gasoline Engine |
|------------------------------|------------------------------------------------------------------------|
| Number of Cylinders          | 2                                                                      |
| Bore x Stroke                | 3.1 x 3.0 in. (78 x 76mm)                                              |
| Displacement                 | 726cc (44.3 cu. in.)                                                   |
| Compression Ratio            | 8.2:1                                                                  |
| Maximum Power                | 25.5hp (19.0kW) / 3600 rpm                                             |
| Maximum Torque               | 40.0 ft. lbs. (54.2 N•m) / 2400 rpm                                    |
| Oil Capacity                 | 2.2 U.S. qt. (2.1 liter) w/Filter                                      |
| Dry Weight (without muffler) | 91.5 lbs. (41.5kg)                                                     |