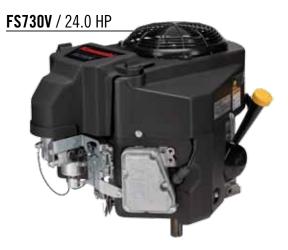

| ENGINE TYPE                  | Forced Air-Cooled V-twin 4-cycle<br>Vertical Shaft OHV Gasoline Engine |
|------------------------------|------------------------------------------------------------------------|
| Number of Cylinders          | 2                                                                      |
| Bore x Stroke                | 3.1 x 3.0 in. (78 x 76mm)                                              |
| Displacement                 | 726cc (44.3 cu. in.)                                                   |
| Compression Ratio            | 8.2:1                                                                  |
| Maximum Power                | 24.0hp (17.9kW) / 3600 rpm                                             |
| Maximum Torque               | 40.0 ft. lbs. (54.2 N•m) / 2400 rpm                                    |
| Oil Capacity                 | 2.2 U.S. qt. (2.1 liter) w/Filter                                      |
| Dry Weight (without muffler) | 91.5 lbs. (41.5kg)                                                     |

- · Pressurized lubrication system
- Electronic spark ignition
- Automatic compression release
- · Dual element air filter
- · Cast-iron cylinder liners
- Rotating metal grass chopper screen

| ENGINE TYPE                  | Forced Air-Cooled V-twin 4-cycle<br>Vertical Shaft OHV Gasoline Engine |
|------------------------------|------------------------------------------------------------------------|
| Number of Cylinders          | 2                                                                      |
| Bore x Stroke                | 3.1 x 3.0 in. (78 x 76mm)                                              |
| Displacement                 | 726cc (44.3 cu. in.)                                                   |
| Compression Ratio            | 8.2:1                                                                  |
| Maximum Power                | 25.5hp (19.0kW) / 3600 rpm                                             |
| Maximum Torque               | 40.0 ft. lbs. (54.2 N•m) / 2400 rpm                                    |
| Oil Capacity                 | 2.2 U.S. qt. (2.1 liter) w/Filter                                      |
| Dry Weight (without muffler) | 91.5 lbs. (41.5kg)                                                     |