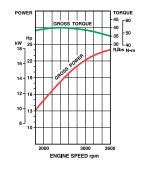

| ENGINE TYPE                  | Forced Air-Cooled V-twin 4-cycle<br>Vertical Shaft OHV Gasoline Engine |
|------------------------------|------------------------------------------------------------------------|
| Number of Cylinders          | 2                                                                      |
| Bore x Stroke                | 3.1 x 3.0 in. (78 x 76mm)                                              |
| Displacement                 | 726cc (44.3 cu. in.)                                                   |
| Compression Ratio            | 8.2:1                                                                  |
| Maximum Power                | 24.0hp (17.9kW) / 3600 rpm                                             |
| Maximum Torque               | 40.0 ft. lbs. (54.2 N•m) / 2400 rpm                                    |
| Oil Capacity                 | 2.2 U.S. qt. (2.1 liter) w/Filter                                      |
| Dry Weight (without muffler) | 91.5 lbs. (41.5kg)                                                     |