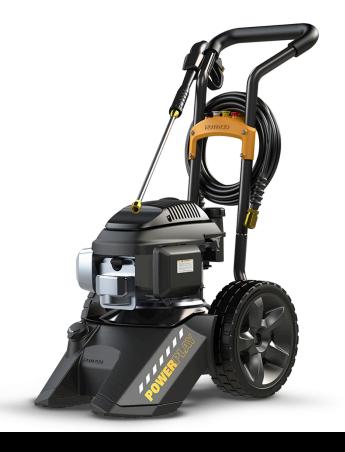

## HR127VH23PPLSEZ

Powerplay Hotrod 2700 is built using best-in-class components that can withstand rugged use from any dirty job you throw its way. Putting the muscle behind the name with Honda Vertical Shaft GCV160 Engine and Annovi-Reverberi High Pressure Axial pump delivering a flow rate of 2.3 GPM. Engineered for comfort and stability thanks to our anti-vibration system (PAVS), the ergonomic design includes an ergonomically enhanced frame, oversized 12"x3" wheels for great maneuverability and a 4.0L on board detergent tank. Hotrod can handle any cleaning job from siding and windows to stripping paint or power washing vehicles. Our machines are built to out perform and outlast the competition.

## **Specifications**

- Honda GCV160 Vertical Engine
- Annovi-Reverberi Axial Pump SRMW22G26-EZ-SX
- Maximum Performance, 2700 PSI @ 2.3 GPM
- Maximum Cleaning Units 6210
- Pro Style Gun with EZ Connect Fittings
- 4 Quick Connect Spray Tips 0°, 15°, 40°, Soap
- 4.0L On Board Detergent Tank