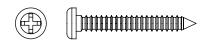

## PRODUCT SPECIFICATION DRAWING QUICK STRAP® #QS-5 & #QS-12 THERMAL EXPANSION TANK MOUNTING BRACKET

1/2" Wide, .025" Thick, Stainless Steel Band (2)

#8 x 1.5" Long Sheet Metal Screw (2)

## **Product Information:**

Material:

Strap: 1/2" Wide, .025" Thick, 201/301 Stainless Steel

Bracket: 16GA, Galvanized Steel

Screws: Pan Head, #8 x 1-1/2" Long, Steel

Load Rating: 70 LBS. (Choose appropriate wall anchors)