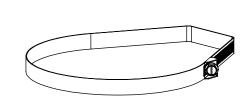

## PRODUCT SPECIFICATION DRAWING QUICK STRAP® #QS-5 & #QS-12 THERMAL EXPANSION TANK MOUNTING BRACKET

1/2" Wide, .025" Thick, Stainless Steel Band (2)

#8 x 1.5" Long Sheet Metal Screw (2)

## **Product Information:**

Material:

Strap: 1/2" Wide, .025" Thick, 201/301 Stainless Steel

Bracket: 16GA, Galvanized Steel

Screws: Pan Head, #8 x 1-1/2" Long, Steel

Load Rating: 70 LBS. (Choose appropriate wall anchors)