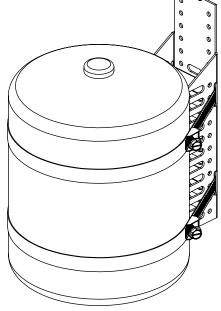

The QUICK STRAP® #QS-5 & #QS-12 is a thermal expansion tank mounting bracket. Secures to wall and takes weight load off pipes. Galvanized and stainless steel construction. Available for 2-5 gallon units. The system includes: Wall Bracket, (2) Straps and (2) #8 x 1.5" Long Sheet Metal Screws.

## **Product Information:**

Material:

Strap: 1/2" Wide, .025" Thick, 201/301 Stainless Steel

Bracket: 16GA, Galvanized Steel

Screws: Pan Head, #8 x 1-1/2" Long, Steel

Load Rating: 70 LBS. (Choose appropriate wall anchors)