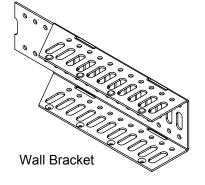

The QUICK STRAP® #QS-5 & #QS-12 is a thermal expansion tank mounting bracket. Secures to wall and takes weight load off pipes. Galvanized and stainless steel construction. Available for 2-5 gallon units. The system includes: Wall Bracket, (2) Straps and (2) #8 x 1.5" Long Sheet Metal Screws.

## **Product Information:**

Material:

Strap: 1/2" Wide, .025" Thick, 201/301 Stainless Steel

Bracket: 16GA, Galvanized Steel

Screws: Pan Head, #8 x 1-1/2" Long, Steel

Load Rating: 70 LBS. (Choose appropriate wall anchors)