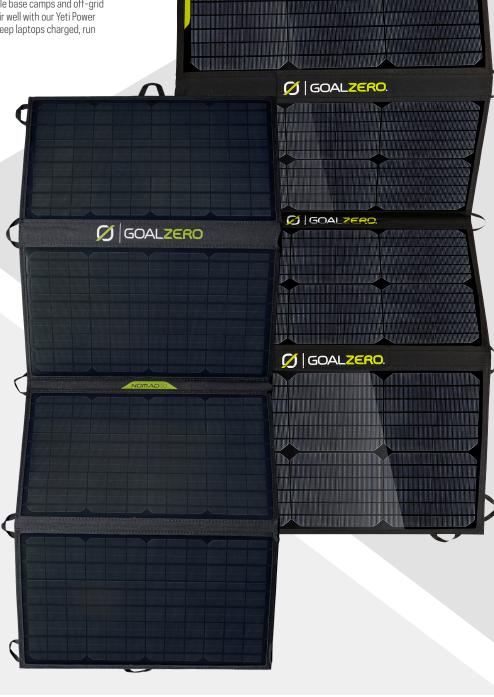

# GOAL ZERO NOMAD° 50 & 100

Built tough and rugged, our large foldable solar panels are made for mobile base camps and off-grid adventures. Now available in two sizes, the Nomad 50 and 100 panels pair well with our Yeti Power Stations and Sherpa Power Banks for an endless off-grid power supply. Keep laptops charged, run portable fridges, and power essential electronics and appliances.

#### **NEW FEATURES**

**Built-in charging cables** for Goal Zero Yeti Power Stations, Sherpa Power Banks, and USB devices.

**Integrated mesh enclosure** keeps cables organized and protected.

**Chainable** with additional solar panels to let you collect even more power from the sun.

**Weatherproof design** built tough to withstand the elements.

## NOMAD® 50 s

GENERAL: Weight: 6.85 lb:

Dimensions (unfolded):  $17 \times 53 \times 1.5$  in Dimensions (folded):  $17 \times 11.25 \times 2.5$  in

SOLAR:

Capacity: 18 - 22V, 50W Cell Type: Monocrystalline Chainable: Yes (150W max)

**OUTPUTS:** USB Port: 5V, up to 2.4A (12W max) 8mm: 14 - 22V, up to 3.3A (50W max)

## NOMAD® 100 SKII:#13007

0.1.01

GENERAL: Weight: 10.2 lb

Dimensions (unfolded): 59.5 x 20.5 x 2 in Dimensions (folded): 15.5 x 20.5 x 2 in

SOLAR:

Capacity: 18 - 22V, 100W Cell Type: Monocrystalline Chainable: Yes

**OUTPUTS:** 8mm Port: 14 - 22V, up to 5.56A (100W max)