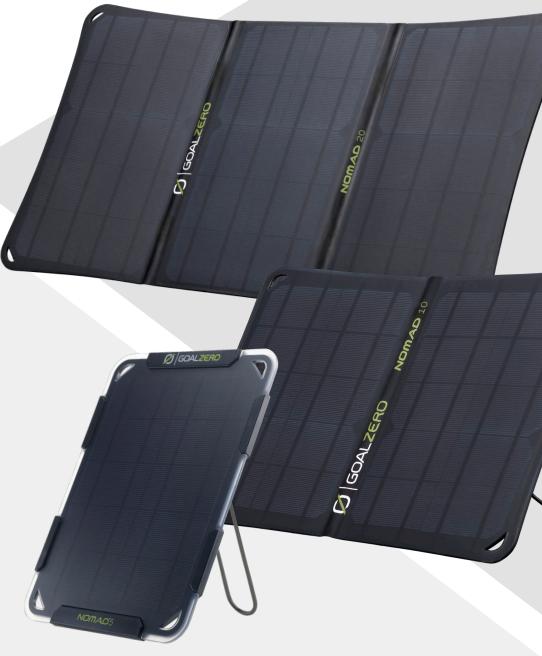

# **GOAL ZERO** NOMAD° 5, 10 & 20

Charge power banks and small to medium devices from the sun with the Nomad 5, 10, and 20. Our most portable solar panels feature a new small panel design, durable enough to last through any adventure and sleek enough to fit in any pack.

#### **NEW FEATURES**

Built-in Flip dock secures your power bank in place to let you easily charge the battery from the sun while hiking, biking, or on the move.

Adjustable kickstand clicks and locks into place for added stability, allowing you to achieve the optimal angle for solar collection.

Integrated cable storage on Nomad 20 keeps your charging cord organized and protected when not in use.

### NOMAD® 5 SKU: #11500

GENERAL: Weight: 12.7 oz

Dimensions: 9.5 x 7 x 0.8 in

SOLAR:

Capacity: 6V, 5W Cell Type: Monocrystalline

OUTPUTS: USB Port: 5V, up to 1A (5W max)

## NOMAD® 10

GENERAL: Weight: 1.2 lbs

Dimensions (unfolded): 9.5 x 14.5 x 0.75 in

Dimensions (folded): 9.5 x 7.2 x 1.25 in

SOLAR-Capacity: 6 - 7V, 10W Cell Type: Monocrystalline

Kickstand: 180° adjustable in 15° increments

OUTPUTS: USB Port: 5V, up to 2A (10W max)

#### NOMAD® 20

GENERAL:

Dimensions (unfolded): 11.5 x 21.75 x 0.75 in Dimensions (folded): 11.5 x 7.4 x 1.25 in

Capacity: 18 - 22V, 20W SOLAR: Cell Type: Monocrystalline

Kickstand: 180° adjustable in 15° increments

Chainable: Yes

OUTPUTS: USB Port: 5V, up to 2.1A (12W max) 8mm: 14 - 22V, up to 1.3A (20W max)