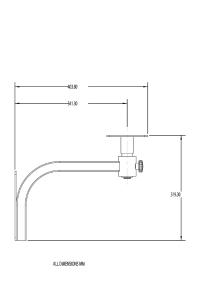

## **FEATURES**

- · Easily and safely mount your hose reel to the wall
- Built in plate swivel with ball bearing allows smooth complete rotation
- Lock on plate keeps your hose reel from rotating when you don't want it to
- Powder coated all steel construction for durability, strength and lasting protection.



## **DIMENSIONS**





## **PARTS LIST**



| ltem | Part Number | Description         | Qty |
|------|-------------|---------------------|-----|
| 1    | 2202024     | Snap Ring           | 1   |
| 2    | 2203411     | Washer              | 1   |
| 3    | 2640020     | Bearing             | 2   |
| 4    | 2660232     | Knob                | 1   |
| 5    | 2103238     | Assembly, Support   | 1   |
| 6    | 2103239     | Assembly, Sub, Stem | 1   |
|      |             |                     |     |