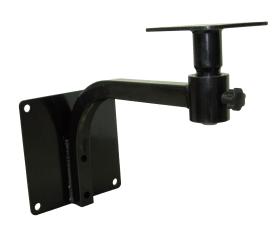

## **FEATURES**

- · Easily and safely mount your hose reel to the wall
- Built in plate swivel with ball bearing allows smooth complete rotation
- Lock on plate keeps your hose reel from rotating when you don't want it to
- Powder coated all steel construction for durability, strength and lasting protection.