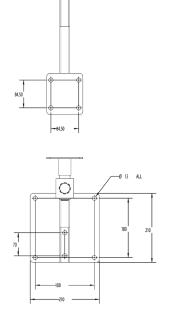

## **FEATURES**

- · Easily and safely mount your hose reel to the wall
- Built in plate swivel with ball bearing allows smooth complete rotation
- Lock on plate keeps your hose reel from rotating when you don't want it to
- Powder coated all steel construction for durability, strength and lasting protection.



## **DIMENSIONS**





## **PARTS LIST**



| ltem | Part Number | Description         | Qty |
|------|-------------|---------------------|-----|
| 1    | 2202024     | Snap Ring           | 1   |
| 2    | 2203411     | Washer              | 1   |
| 3    | 2640020     | Bearing             | 2   |
| 4    | 2660232     | Knob                | 1   |
| 5    | 2103238     | Assembly, Support   | 1   |
| 6    | 2103239     | Assembly, Sub, Stem | 1   |
|      |             |                     |     |