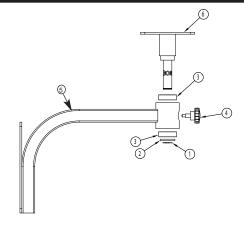

## **PARTS LIST**

| ltem | Part Number | Description         | Qty |
|------|-------------|---------------------|-----|
| 1    | 2202024     | Snap Ring           | 1   |
| 2    | 2203411     | Washer              | 1   |
| 3    | 2640020     | Bearing             | 2   |
| 4    | 2660232     | Knob                | 1   |
| 5    | 2103238     | Assembly, Support   | 1   |
| 6    | 2103239     | Assembly, Sub, Stem | 1   |
|      |             |                     |     |