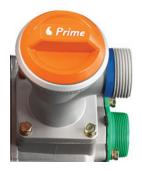

## FEATURES

**CW10K** 

- EASY PRIME<sup>™</sup> Funnel design for quick and easy priming
- Hose kit included 10' suction hose, 25' of discharge hose, garden hose attachment, strainers, and connectors
- Powerful Generac Pump Can pump up to 30 gallons per minute
- Color coded suction and discharge ports to ensure the correct hose connections
- Durable design Carbon Ceramic Seal, Cast Iron Volute and Impeller
- Generac 34cc OHV engine provides a long engine life