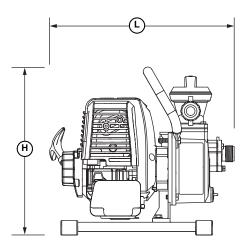

| Hose Kit Included            | Yes               |
|------------------------------|-------------------|
| Discharge Hose Length (ft/m) | 25/7.6            |
| Suction Hose Length (ft/m)   | 10/3              |
| Hose Connections             | Plastic Speed Nut |
| Strainer                     | Plastic           |
| Wheel Kit                    | N/A               |
| Country of Origin            | China             |
| Warranty                     | 1 Year            |
| Manual Part #                | 0K9077            |
| Length (L) (in/mm)           | 13.9/325          |
| Width ( <b>W</b> ) (in/mm)   | 9.7/247           |
| Height ( <b>H</b> ) (in/mm)  | 13.5/343          |
| Unit Weight (lbs/kg)         | 16.5/7.5          |
| Carton Length (in/mm)        | 18.2/463          |
| Carton Width (in/mm)         | 15.2/385          |
| Carton Height (in/mm)        | 15.8/402          |
| Shipping Weight (lbs/kg)     | 26.9/12.2         |