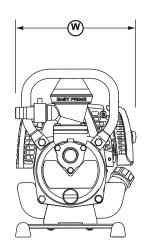

| Hose Kit Included            | Yes               |
|------------------------------|-------------------|
| Discharge Hose Length (ft/m) | 25/7.6            |
| Suction Hose Length (ft/m)   | 10/3              |
| Hose Connections             | Plastic Speed Nut |
| Strainer                     | Plastic           |
| Wheel Kit                    | N/A               |
| Country of Origin            | China             |
| Warranty                     | 1 Year            |
| Manual Part #                | 0K9077            |
| Length (L) (in/mm)           | 13.9/325          |
| Width ( <b>W</b> ) (in/mm)   | 9.7/247           |
| Height ( <b>H</b> ) (in/mm)  | 13.5/343          |
| Unit Weight (lbs/kg)         | 16.5/7.5          |
| Carton Length (in/mm)        | 18.2/463          |
| Carton Width (in/mm)         | 15.2/385          |
| Carton Height (in/mm)        | 15.8/402          |
| Shipping Weight (lbs/kg)     | 26.9/12.2         |