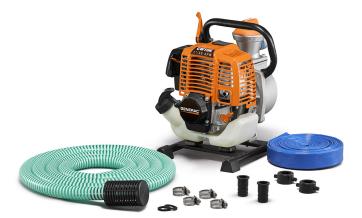

## **Clean Water Pump Kit**

1 of 2

**Model** 6917-0 (49ST/Canada) **UPC:** 696471069174

## FEATURES

**CW10K** 

- EASY PRIME<sup>™</sup> Funnel design for quick and easy priming
- Hose kit included 10' suction hose, 25' of discharge hose, garden hose attachment, strainers, and connectors
- Powerful Generac Pump Can pump up to 30 gallons per minute
- Color coded suction and discharge ports to ensure the correct hose connections
- Durable design Carbon Ceramic Seal, Cast Iron Volute and Impeller
- Generac 34cc OHV engine provides a long engine life