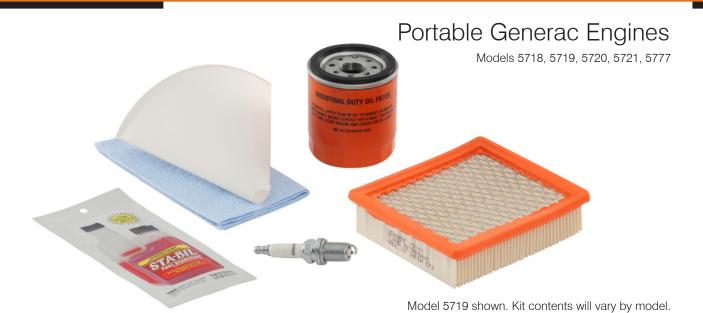

## Maintenence Kits

GENERAC® ACCESSORIES

## **KIT CONTENTS**

| Kit Model         | 5718           | 5719                                                                                 | 5720               | 5721               | 5777                                                                                          |
|-------------------|----------------|--------------------------------------------------------------------------------------|--------------------|--------------------|-----------------------------------------------------------------------------------------------|
| Compatible Engine | 216cc          | 407cc                                                                                | 530cc              | 992cc              | 389cc & 420cc                                                                                 |
| Compatible Models | XG4000, XP4000 | XG5600E, XG6400E, XG6500,<br>XG7000E, XG8000E, XP5600E,<br>XP6400E, XP6500E, XP8000E | XG10000E, XP10000E | GP15000E, GP17500E | GP5500, GP6500, GP6500E,<br>GP7500E, GP8000E, XT8000E,<br>HW5500, HW5500W, HW6500,<br>HW7500E |
| Air Filter        | •              | •                                                                                    | •                  | •                  | •                                                                                             |
| Oil Filter        | •              | •                                                                                    | •                  | •                  | NA                                                                                            |
| Spark Plug(s)     | 1              | 1                                                                                    | 2                  | 2                  | 1                                                                                             |
| Oil Funnel        | •              | •                                                                                    | •                  | •                  | •                                                                                             |
| Chamois           | •              | •                                                                                    | •                  | •                  | •                                                                                             |
| Stabil Sample     | •              | •                                                                                    | •                  | •                  | •                                                                                             |
| Spark Plug Wrench |                |                                                                                      |                    |                    | •                                                                                             |