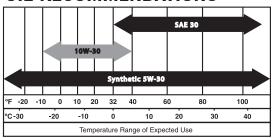

## Maintenence Kits



GENERAC® ACCESSORIES



## **DESCRIPTION**

Scheduled maintenance is a necessity for all portable generators. The Portable Maintenance kits offer all the components necessary to perform a complete maintenance on Generac portable generators. Oil will need to be purchased separately based upon the recommendations listed. Maintenance is recommended seasonally, but may differ per model. More frequent service is required when operating in adverse conditions. Refer to the generator owner's manual for more information.

## **OIL RECOMMENDATIONS**



## **KIT CONTENTS**

| Kit Model         | 5718           | 5719                                                                                 | 5720               | 5721               | 5777                                                                                          |
|-------------------|----------------|--------------------------------------------------------------------------------------|--------------------|--------------------|-----------------------------------------------------------------------------------------------|
| Compatible Engine | 216cc          | 407cc                                                                                | 530cc              | 992cc              | 389cc & 420cc