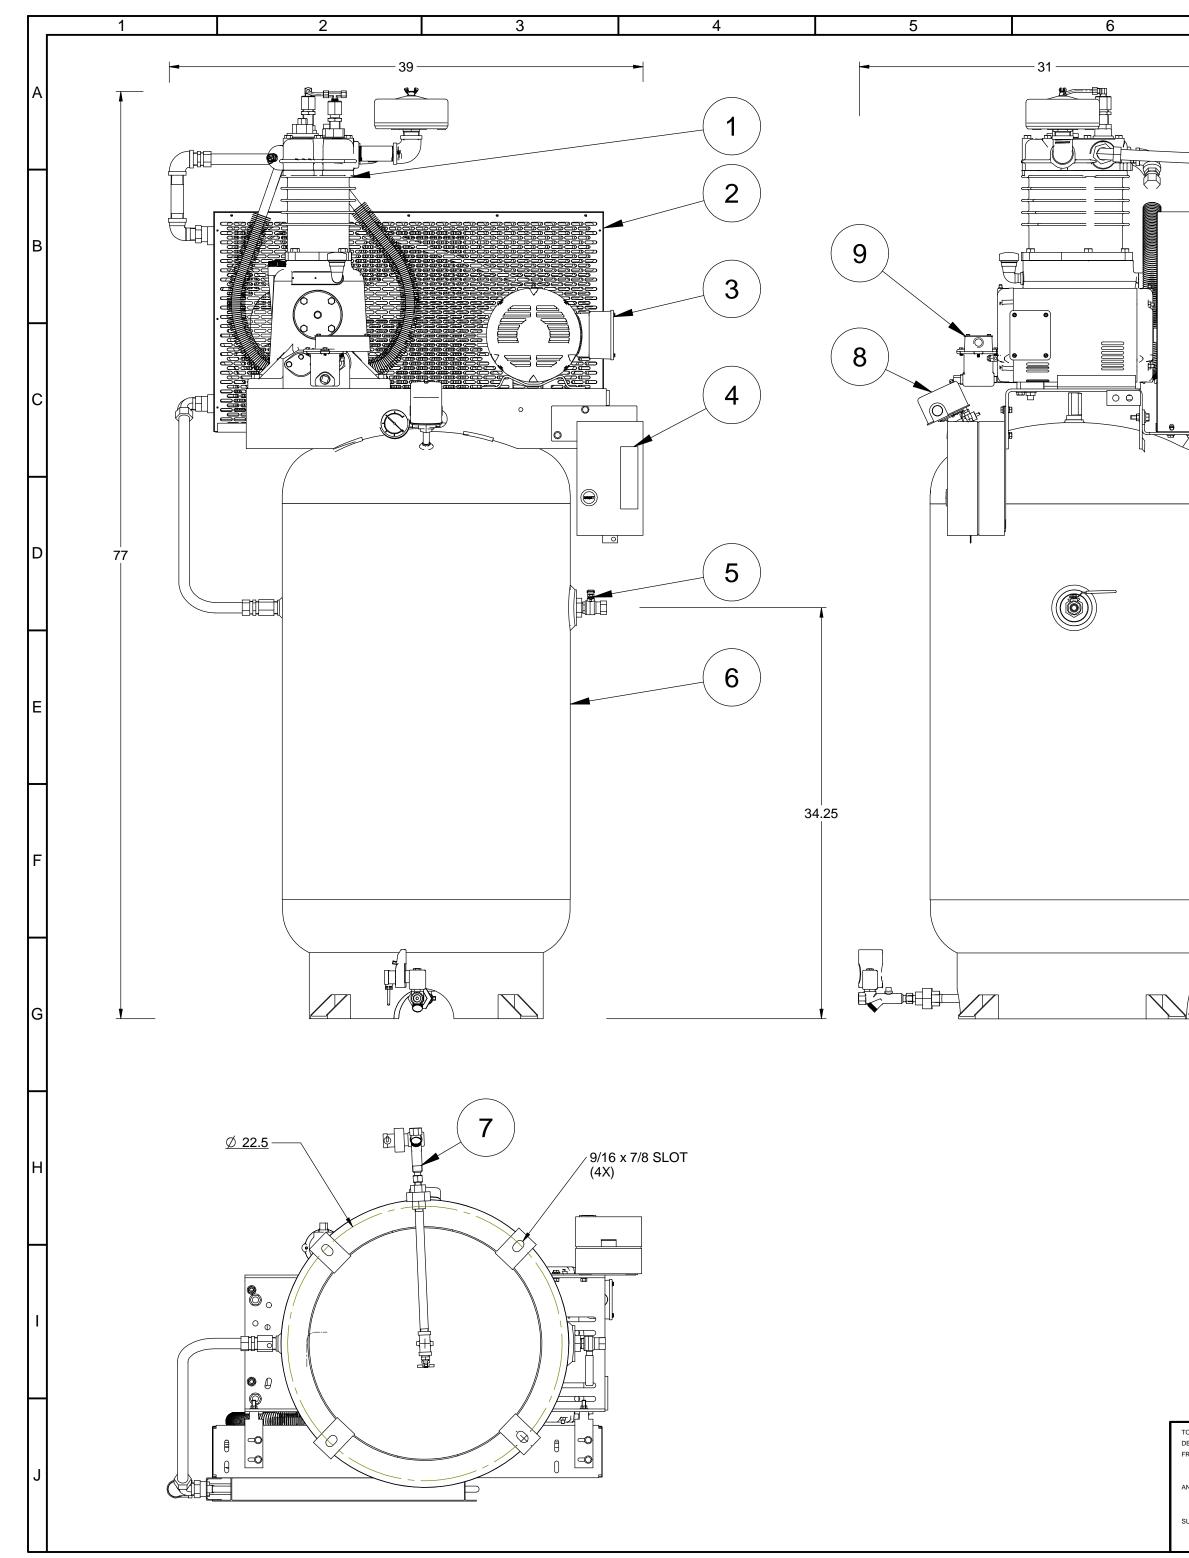

| 7 | 8 | 9 | 10 |
|---|---|---|----|
|   |   |   |    |

| ITEM NUMBER | DESCRIPTION              |
|-------------|--------------------------|
| 1           | D96A COMPRESSOR          |
| 2           | BELT GUARD               |
| 3           | 5HP MOTOR                |
| 4           | STARTER                  |
| 5           | 1/2" NPT DISCHARGE VALVE |
| 6           | 80 GALLON TANK           |
| 7           | ELECTRIC TANK DRAIN      |
| 8           | PRESSURE SWITCH          |
| 9           | LOW OIL GUARD            |
| 10          | AFTER COOLER             |

|                                                   | N/A                                                                                                                                                                                                                                                                                                            | В        | New Design 80V units |              |                                 |                  | JR | ZF   |  |
|---------------------------------------------------|----------------------------------------------------------------------------------------------------------------------------------------------------------------------------------------------------------------------------------------------------------------------------------------------------------------|----------|----------------------|--------------|---------------------------------|------------------|----|------|--|
|                                                   | ECN No.                                                                                                                                                                                                                                                                                                        | Revision | Modification         |              |                                 |                  | By | Арр  |  |
|                                                   | Drawing standard                                                                                                                                                                                                                                                                                               |          | General Tolerances   | Scale        | Drawing status                  | Current revision |    |      |  |
|                                                   | ANSI                                                                                                                                                                                                                                                                                                           |          | ANSI B4.1            | 1:1          | RELEASED                        | В                |    |      |  |
|                                                   | Higher level assembly                                                                                                                                                                                                                                                                                          |          | Material             | Unit         | Description                     |                  |    |      |  |
|                                                   |                                                                                                                                                                                                                                                                                                                |          |                      | in           | ML5 VERT 80G ULTRAPACK - Q2 201 |                  |    | 14.6 |  |
| TOLERANCE UNLESS NOTED                            | Model                                                                                                                                                                                                                                                                                                          |          | Weight               | Sheet format | IVILO VERTI OUG ULTRA           | PACK - Q2 2016   |    |      |  |
| DECIMALS $xx = \pm .010; xxx = \pm .005$          | ML5                                                                                                                                                                                                                                                                                                            |          | 625 lbs              | С            |                                 |                  |    |      |  |
| FRACTIONS                                         | Drawn<br>JR                                                                                                                                                                                                                                                                                                    |          | Date                 | Finish       | Part number                     |                  |    |      |  |
| FORMED OR CAST = $\pm 1/32$                       |                                                                                                                                                                                                                                                                                                                |          | 05/12/2016           | CA33         |                                 | 21               |    |      |  |
| MACHINED = $\pm 1/64$                             | Verified                                                                                                                                                                                                                                                                                                       |          | Date                 | Sheet        | Projection method               |                  |    |      |  |
| ANGULAR AND PARALLELISM<br>FORMED OR CAST = ± .5° | ZF                                                                                                                                                                                                                                                                                                             |          | 05/12/2016           | 1 of 1       | Third angle                     |                  |    |      |  |
| MACHINED = ±1° √                                  | Approved                                                                                                                                                                                                                                                                                                       |          | Date                 |              |                                 |                  |    |      |  |
| SURFACE FINISH                                    | ZF                                                                                                                                                                                                                                                                                                             |          | 05/12/2016           |              | <b>T T</b>                      |                  |    |      |  |
| REMOVE ALL BURRS<br>DO NOT SCALE DRAWING          | Distribution, utilization or the communication to third parties without our approval obliged to pay damages and is punishable to all the applicable laws.<br>We reserve all rights in the case of patent award or utility entry Curtis Toledo, Inc., 1905 Kienlen Avenue, St. Louis, MO, 63133, United States. |          |                      |              |                                 |                  |    |      |  |