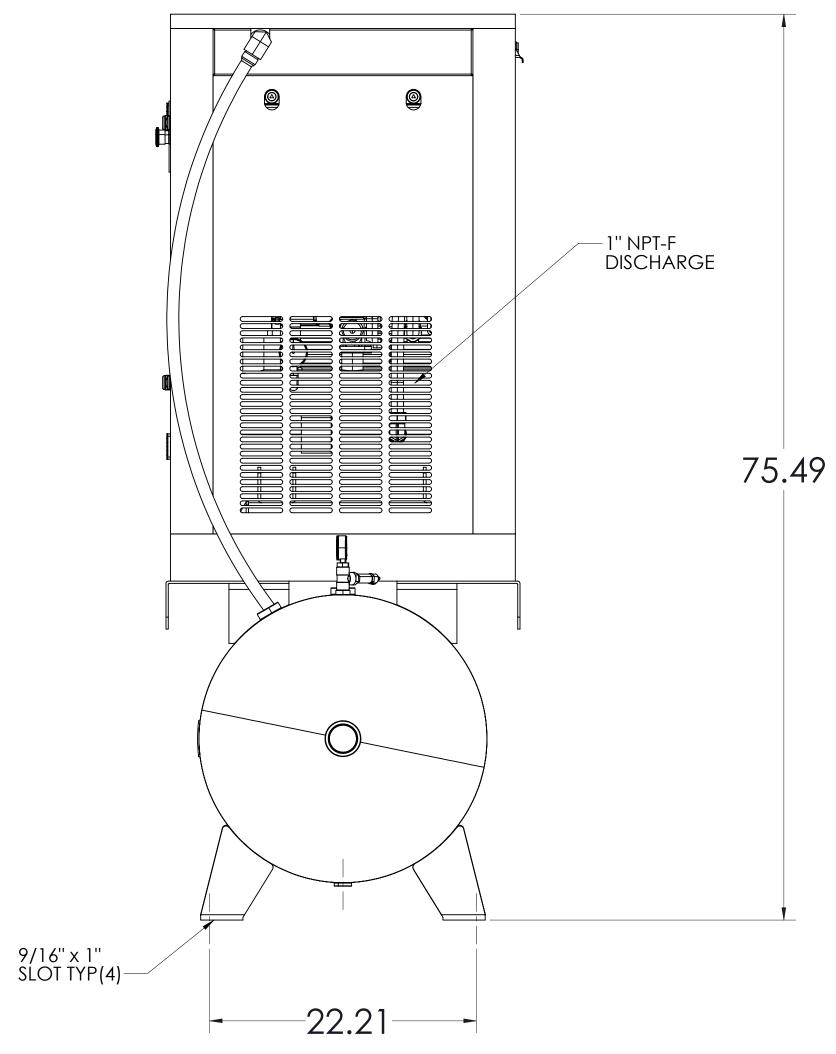

D

С

В

A













|   |                                                                      |                                                            | 2                                |                                                                                                                                   |                                        |                          |                 |             |                 |           |                     | 1                 |                              |          |     |
|---|----------------------------------------------------------------------|------------------------------------------------------------|----------------------------------|-----------------------------------------------------------------------------------------------------