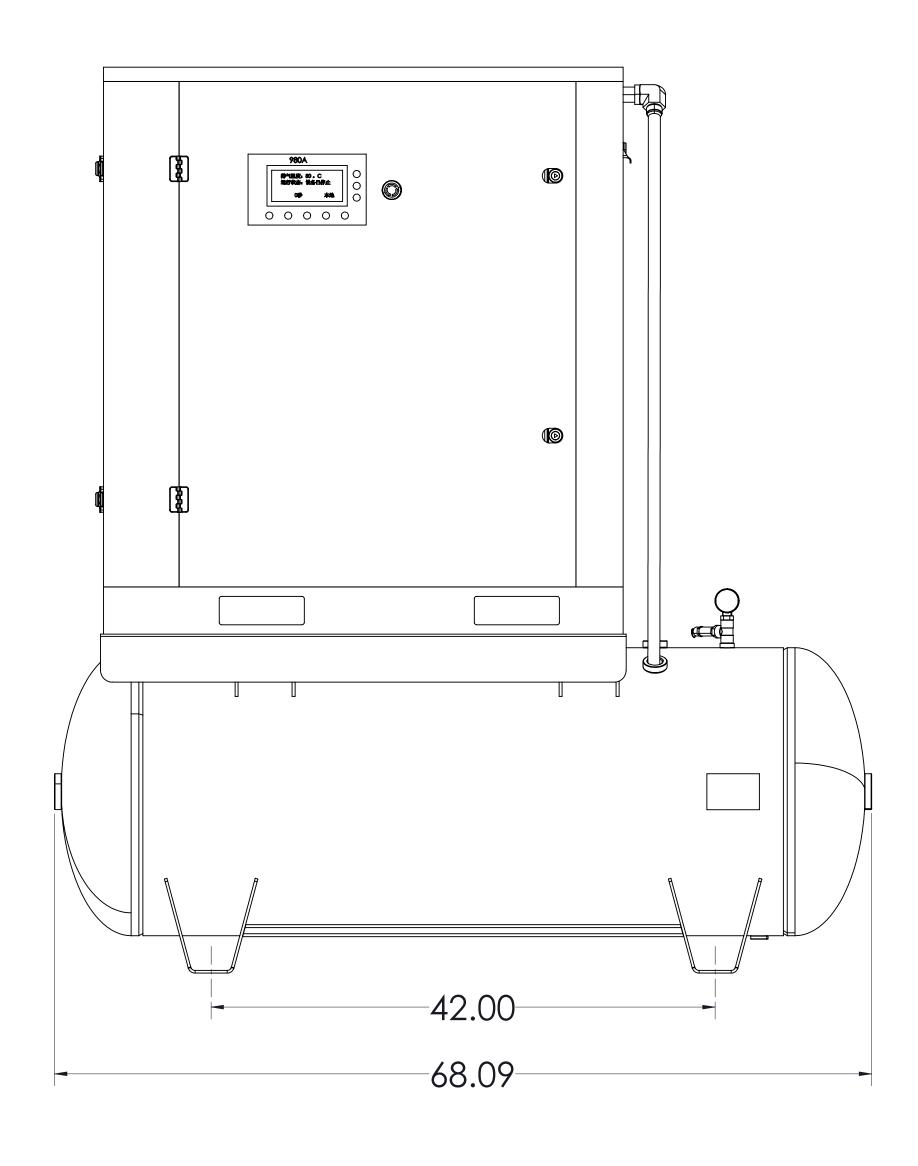

D

С

В

A













|   |                                                                      |                                                            | 2                                |                                                                                                                                   |                                        |                          |                 |             |                 |           |                     | 1                 |                              |          |     |
|---|----------------------------------------------------------------------|------------------------------------------------------------|----------------------------------|-----------------------------------------------------------------------------------------------