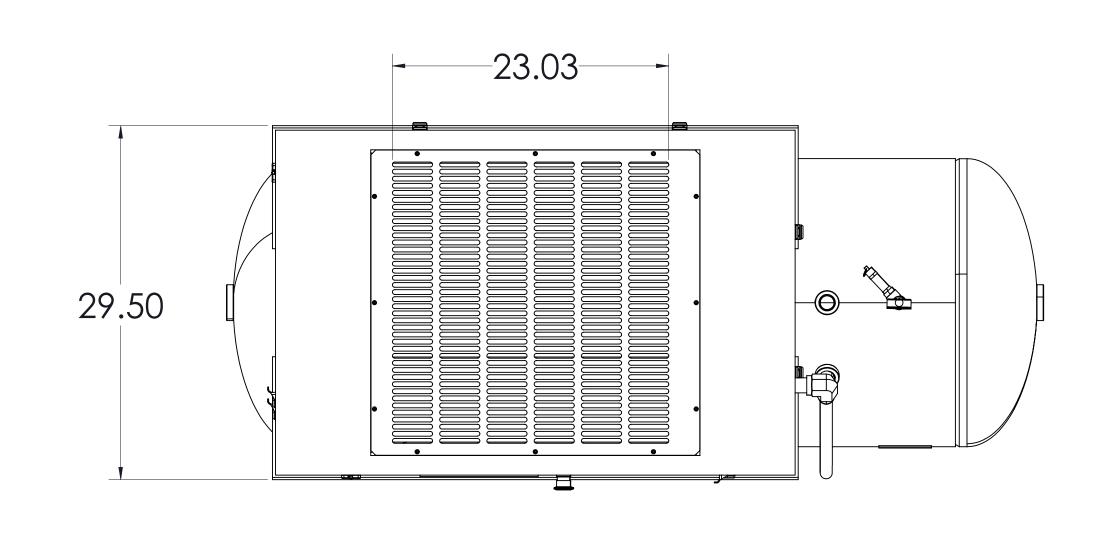

D

С

В

A













|   |                                                                      |                                                            | 2                                |                                                                                                                                   |                                        |                          |                 |             |                 |           |                     | 1                 |                              |          |     |
|---|----------------------------------------------------------------------|------------------------------------------------------------|----------------------------------|---------------------------------------------------------------------------------------------