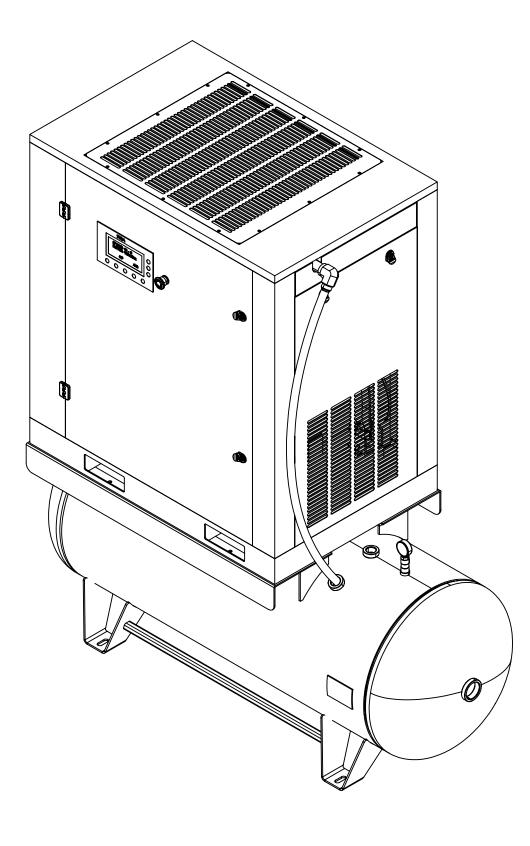

D

С

В

A













|   |                                                                      |                                                            | 2                                |                                                                                                                                   |                                        |                          |                 |             |                 |           |                     | 1                 |                              |          |     |
|---|----------------------------------------------------------------------|------------------------------------------------------------|----------------------------------|---------------------------------------------------------------------------------------------------