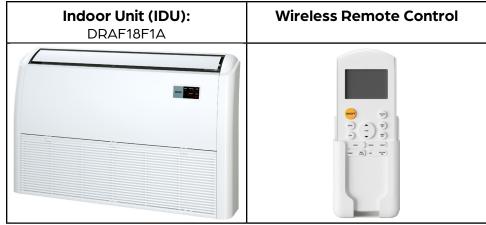

## 18,000 BTU/H FLOOR/CEILING IDU

SUBMITTAL COVER SHEET

| PROJECT NAME _ |      |
|----------------|------|
|                |      |
|                |      |
|                |      |
|                |      |
|                |      |
|                | DATE |

## **PRODUCT FEATURES**

- Wireless Remote Control with "Follow Me" Technology
- Auto Restart
- Auto Changeover
- 24-hour Timer
- Self Clean Function

DIMENSIONS - DRAF18F1A