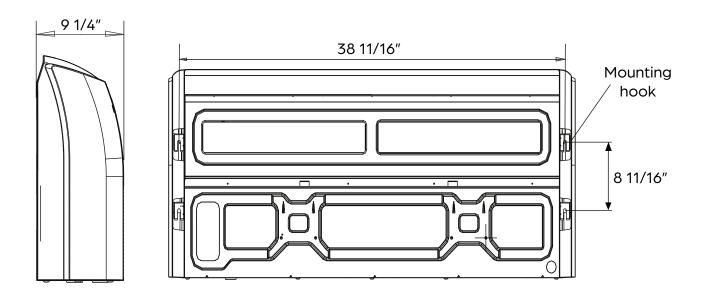

| INDOOR UNIT DIMENSIONS |           |          |  |  |
|------------------------|-----------|----------|--|--|
|                        | Width     | 42 1/16" |  |  |
| Unit Dimensions        | Depth     | 9 1/4"   |  |  |
|                        | Height    | 26 9/16" |  |  |
|                        | Width     | 45 1/16" |  |  |
| Carton Dimensions      | Depth     | 12 1/2"  |  |  |
|                        | Height    | 29 3/4"  |  |  |
| Net Weight             | 57.1 lbs. |          |  |  |
| Gross Weight           | 68.3 lbs. |          |  |  |

## **PRODUCT FEATURES**

- Wireless Remote Control with "Follow Me" Technology
- Auto Restart
- Auto Changeover
- 24-hour Timer
- Self Clean Function

DIMENSIONS - DRAF18F1A