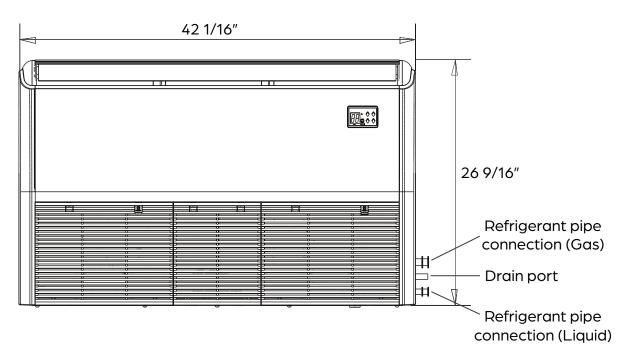

| INDOOR UNIT DIMENSIONS |           |          |  |  |
|------------------------|-----------|----------|--|--|
|                        | Width     | 42 1/16" |  |  |
| Unit Dimensions        | Depth     | 9 1/4"   |  |  |
|                        | Height    | 26 9/16" |  |  |
|                        | Width     | 45 1/16" |  |  |
| Carton Dimensions      | Depth     | 12 1/2"  |  |  |
|                        | Height    | 29 3/4"  |  |  |
| Net Weight             | 57.1 lbs. |          |  |  |
| Gross Weight           | 68.3 lbs. |          |  |  |

## **PRODUCT FEATURES**

- Wireless Remote Control with "Follow Me" Technology
- Auto Restart
- Auto Changeover
- 24-hour Timer
- Self Clean Function

DIMENSIONS - DRAF18F1A