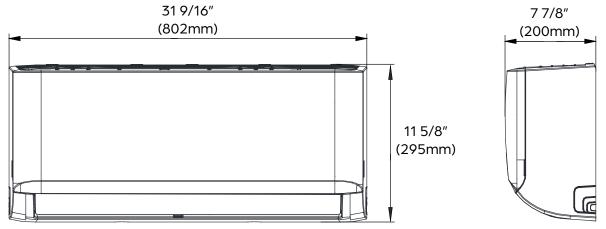

| DIMENSIONS AND WEIGHT |           |           |
|-----------------------|-----------|-----------|
| Unit Dimensions       | Width     | 31 9/16"  |
|                       | Depth     | 7 7/8"    |
|                       | Height    | 11 5/8"   |
| Carton Dimensions     | Width     | 34 7/16"  |
|                       | Depth     | 11 1/4"   |
|                       | Height    | 14 15/16" |
| Net Weight            | 19 lbs.   |           |
| Gross Weight          | 24.3 lbs. |           |

IDU DIMENSIONS - DRAW09F1B

## **Unit Dimensions**