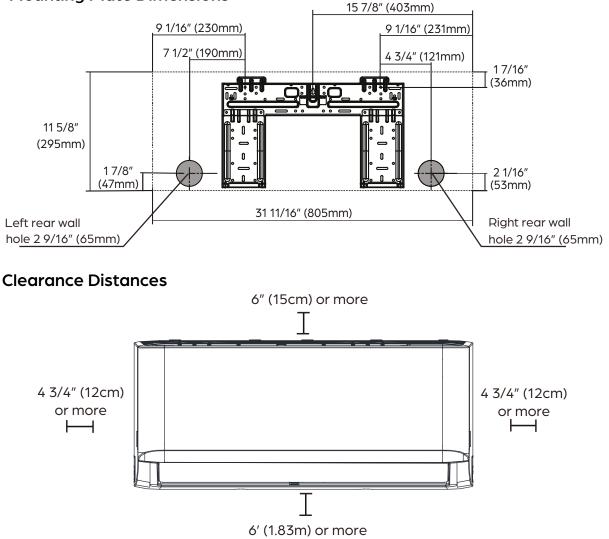

|  |
|-----------------------|-----------------|--|
| Connection Type       | Flare           |  |
| Liquid                | Ø1/4" (Ø6.35mm) |  |
| Gas                   | Ø3/8" (Ø9.52mm) |  |

| DIMENSIONS AND WEIGHT |           |           |
|-----------------------|-----------|-----------|
| Unit Dimensions       | Width     | 31 9/16"  |
|                       | Depth     | 7 7/8"    |
|                       | Height    | 11 5/8"   |
| Carton Dimensions     | Width     | 34 7/16"  |
|                       | Depth     | 11 1/4"   |
|                       | Height    | 14 15/16" |
| Net Weight            | 19 lbs.   |           |
| Gross Weight          | 24.3 lbs. |           |





IDU DIMENSIONS - DRAW09F1B

## **Unit Dimensions**



# **Mounting Plate Dimensions**