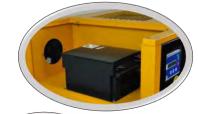

 Reduces energy demand up to 33%

10 YEAF

• 70,000 + running hours

PLC Controller monitors maintenance, temp ,oil level, filtration, hours, plus remote start/stop, timed start/stop automatic restart

Patented swing arm mount for quick and easy maintenance, simply take out the pin and swing the dryer to the side accessing the door panel. Making the unit more compact taking up less space!