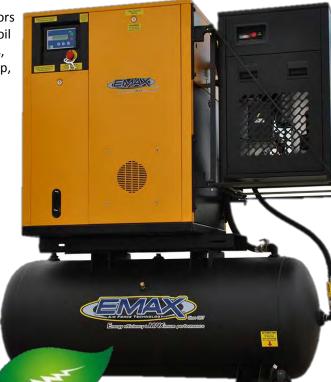

## 15hp -20hp Variable Speed Drive Complete Rotary Air System

Variable Speed drive gradually increases the motor speed therefore saving on running demand , peak demand's and wear and tear on the compressor, huge savings!

|                | ERVK150003          | ERVK20003           |
|----------------|---------------------|---------------------|
| Running HP     | 15                  | 20                  |
| CFM 100PSI     | 70                  | 86                  |
| MAX PSI        | 145                 | 145                 |
| Drive Type     | Belt                | Belt                |
| Tank Size      | 120 Gal             | 120 Gal             |
| Airend Model   | Rotocomp-EVO03      | Rotocomp-EVO03      |
| Dryer CFM      | 115 CFM             | 115 CFM             |
| Outlet size    | 1"                  | 1"                  |
| Motor Phase    | Three               | Three               |
| Dimensions     | 71" x 27" x 70"     | 71" x 27" x 70"     |
| Weight         | 1315                | 1315                |
| Product Source | USA, Germany, Italy | USA, Germany, Italy |