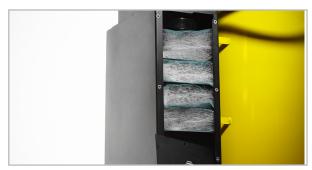

## **OVERVIEW**

| CERTIFICATION:                       | ETL                                  |
|--------------------------------------|--------------------------------------|
| DIMENSIONS:                          | 38 X 36 X 69                         |
| PRODUCT WEIGHT:                      | 550lbs                               |
| WARRANTY:                            | 5 YEAR: 1 YR STD, 4 YR EXTEND-<br>ED |
| NOISE LEVEL - DBA                    | CONVERSATION LEVEL                   |
| BELT TENSION ADJUSTER                | NO                                   |
| AUTO DRAIN                           | NO                                   |
| CONTINUOUS RUN                       | NO                                   |
| 1 QT OF AIR COMPRESSOR OIL           | YES                                  |
| VIBRATION ISOLATOR PADS (SET)        | YES                                  |
| AIR SILENCER WITH 5 STAGE FILTRATION | YES                                  |
| BELT GUARD                           | 16 GAUGE STEEL                       |

NOTE: UP TO 50% QUIETER THAN MOST RECIPROCATING PISTON COMPRESSORS.

OPERATES AND NORMAL CONVERSATION LEVEL.

SILENCERS AVAILABLE PRE-INSTALLED OR SOLD SEPARATELY