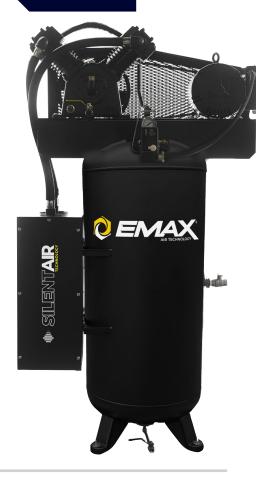

## **TECH SPECS**

MODEL NUMBER: ES05V060Y1

MANUFACTURER: EMAX COMPRESSOR

TANK SIZE: 60 GALLON

## **OVERVIEW**

| CERTIFICATION:                       | ETL                                  |
|--------------------------------------|--------------------------------------|
| DIMENSIONS:                          | 38 X 36 X 69                         |
| PRODUCT WEIGHT:                      | 550lbs                               |
| WARRANTY:                            | 5 YEAR: 1 YR STD, 4 YR EXTEND-<br>ED |
| NOISE LEVEL - DBA                    | CONVERSATION LEVEL                   |
| BELT TENSION ADJUSTER                | NO                                   |
| AUTO DRAIN                           | NO                                   |
| CONTINUOUS RUN                       | NO                                   |
| 1 QT OF AIR COMPRESSOR OIL           | YES                                  |
| VIBRATION ISOLATOR PADS (SET)        | YES                                  |
| AIR SILENCER WITH 5 STAGE FILTRATION | YES                                  |
| BELT GUARD                           | 16 GAUGE STEEL                       |

NOTE: UP TO 50% QUIETER THAN MOST RECIPROCATING PISTON COMPRESSORS.

OPERATES AND NORMAL CONVERSATION LEVEL.

SILENCERS AVAILABLE PRE-INSTALLED OR SOLD SEPARATELY