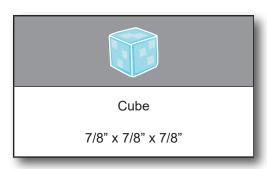

### Ice Type:

### **SPECIFICATIONS:**

| Model #              | PIM200SS        |
|----------------------|-----------------|
| Color                | Stainless Steel |
| Daily Ice Making     | 40 lbs          |
| Bin Storage Capacity | 2.4 lbs         |
| Ice Type             | Cube            |
| Net Weight           | 24.2 lbs        |
| Refrigerant          | R600A           |
| Width                | 11 5/16"        |
| Depth                | 14 3/4"         |
| Height               | 14 1/16"        |