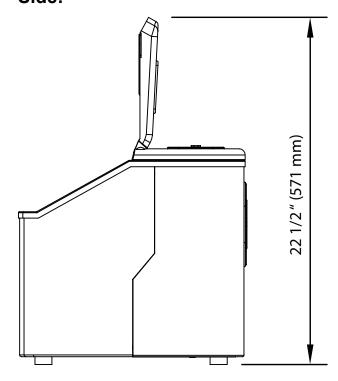

# EDGESTAR

# PIM200SS

### Portable Ice Maker



#### Features:

- Compact and fully portable
- Up to 40 lbs. ice production per day
- 2.4 lbs. storage capacity
- Automatic shutoff
- Restaurant quality clear, cube ice
- Ice ready within 20 minutes
- Simple and intuitive touch controls
- Sleek stainless steel design
- No drain required
- Warranty: 1 year parts, 90 days labor







### Ice Type:



### **Included Accessories:**

• Ice Scoop



www.edgestar.com ©2020 EdgeStar

# **EDGESTAR**®

## Front:



# Side:



# Top:



### **SPECIFICATIONS:**

| Model #              | PIM200SS        |
|----------------------|-----------------|
| Color                | Stainless Steel |
| Daily Ice Making     | 40 lbs          |
| Bin Storage Capacity | 2.4 lbs         |
| Ice Type             | Cube            |
| Net Weight           | 24.2 lbs        |
| Refrigerant          | R600A           |
| Width                | 11 5/16"        |
| Depth                | 14 3/4"         |
| Height               | 14 1/16"        |