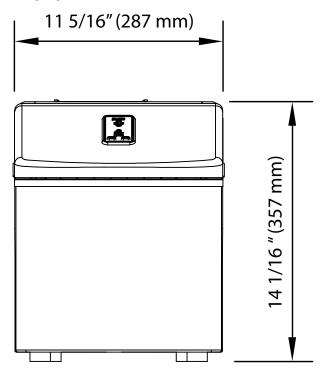

## Front:

### **SPECIFICATIONS:**

| Model #              | PIM200SS        |
|----------------------|-----------------|
| Color                | Stainless Steel |
| Daily Ice Making     | 40 lbs          |
| Bin Storage Capacity | 2.4 lbs         |
| Ice Type             | Cube            |
| Net Weight           | 24.2 lbs        |
| Refrigerant          | R600A           |
| Width                | 11 5/16"        |
| Depth                | 14 3/4"         |
| Height               | 14 1/16"        |