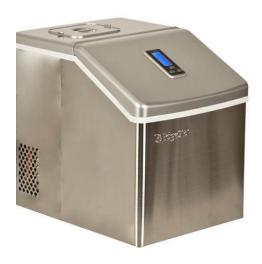

# EDGESTAR

# PIM200SS

### Portable Ice Maker

#### Features:

- Compact and fully portable
- Up to 40 lbs. ice production per day
- 2.4 lbs. storage capacity
- Automatic shutoff
- Restaurant quality clear, cube ice
- Ice ready within 20 minutes
- Simple and intuitive touch controls
- Sleek stainless steel design
- No drain required
- Warranty: 1 year parts, 90 days labor