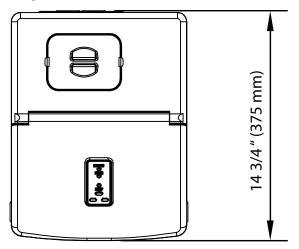

# Top:

### **SPECIFICATIONS:**

| Model #              | PIM200SS        |
|----------------------|-----------------|
| Color                | Stainless Steel |
| Daily Ice Making     | 40 lbs          |
| Bin Storage Capacity | 2.4 lbs         |
| Ice Type             | Cube            |
| Net Weight           | 24.2 lbs        |
| Refrigerant          | R600A           |
| Width                | 11 5/16"        |
| Depth                | 14 3/4"         |
| Height               | 14 1/16"        |