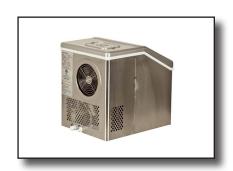

# EDGESTAR

# PIM200SS

### Portable Ice Maker



#### Features:

- Compact and fully portable
- Up to 40 lbs. ice production per day
- 2.4 lbs. storage capacity
- Automatic shutoff
- Restaurant quality clear, cube ice
- Ice ready within 20 minutes
- Simple and intuitive touch controls
- Sleek stainless steel design
- No drain required
- Warranty: 1 year parts, 90 days labor







### Ice Type:



### **Included Accessories:**

• Ice Scoop



www.edgestar.com ©2020 EdgeStar

# **EDGESTAR**®

## Front:



# Side:



# Top:



### **SPECIFICATIONS:**

| Model #              | PIM200SS        |
|----------------------|-----------------|
| Color                | Stainless Steel |
| Daily Ice Making     | 40 lbs          |
| Bin Storage Capacity | 2.4 lbs         |
| Ice Type             | Cube            |
| Net Weight           | 24.2 lbs        |
| Refrigerant          | R600A           |
| Width                | 11 5/16"        |
| Depth                | 14 3/4"         |
| Height               | 14 1/16"        |