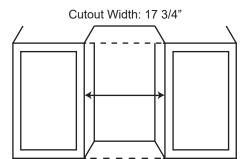

### **SPECIFICATIONS:**

| Model #              | IB650SS         |
|----------------------|-----------------|
| Color                | Stainless Steel |
| Daily Ice Making     | 75 lbs          |
| Bin Storage Capacity | 25 lbs          |
| Ice Type             | Bullet          |
| Net Weight           | 81 lbs          |
| Refrigerant          | R134A           |
| Width                | 16 3/4"         |
| Depth                | 21"             |
| Height               | 32 7/8"         |