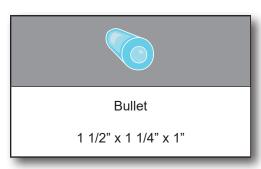

# **EDGESTAR**

# **IB650SS**

### **Undercounter Ice Maker**



#### Features:

- Up to 50 lbs. ice production per day
- 25 lbs. storage capacity
- Restaurant-quality bullet ice
- · Integrated condensate drain pump
- Reversible door
- Adjustable leveling legs
- Built-in or freestanding installation
- · Stainless steel door and handle
- Sleek black cabinet design
- Slim 15" design
- Warranty: 1 year parts and labor







### Ice Type and Dimensions:



### **Included Accessories:**

- Ice Scoop
- · Gravity Drain Line
- 1/4" Water Line



www.edgestar.com ©2020 EdgeStar

# **EDGESTAR**®

## Front:



# Side:



## Interior:



### **SPECIFICATIONS:**

| Model #              | IB650SS         |
|----------------------|-----------------|
| Color                | Stainless Steel |
| Daily Ice Making     | 75 lbs          |
| Bin Storage Capacity | 25 lbs          |
| Ice Type             | Bullet          |
| Net Weight           | 81 lbs          |
| Refrigerant          | R134A           |
| Width                | 16 3/4"         |
| Depth                | 21"             |
| Height               | 32 7/8"         |