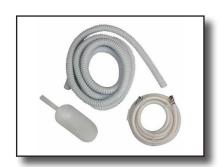

### **Included Accessories:**

- Ice Scoop
- · Gravity Drain Line
- 1/4" Water Line

www.edgestar.com ©2020 EdgeStar