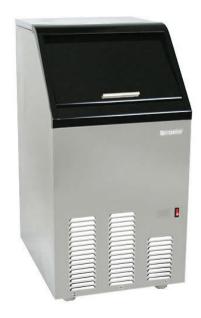

# **EDGESTAR**

# **IB650SS**

### **Undercounter Ice Maker**

#### Features:

- Up to 50 lbs. ice production per day
- 25 lbs. storage capacity
- Restaurant-quality bullet ice
- · Integrated condensate drain pump
- Reversible door
- Adjustable leveling legs
- Built-in or freestanding installation
- · Stainless steel door and handle
- Sleek black cabinet design
- Slim 15" design
- Warranty: 1 year parts and labor