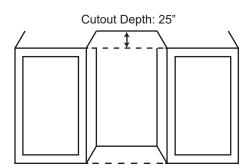

### **SPECIFICATIONS:**

| Model #              | IB650SS         |
|----------------------|-----------------|
| Color                | Stainless Steel |
| Daily Ice Making     | 75 lbs          |
| Bin Storage Capacity | 25 lbs          |
| Ice Type             | Bullet          |
| Net Weight           | 81 lbs          |
| Refrigerant          | R134A           |
| Width                | 16 3/4"         |
| Depth                | 21"             |
| Height               | 32 7/8"         |