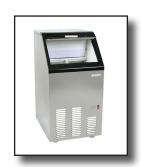

# **EDGESTAR**

# **IB650SS**

### **Undercounter Ice Maker**



#### Features:

- Up to 50 lbs. ice production per day
- 25 lbs. storage capacity
- Restaurant-quality bullet ice
- · Integrated condensate drain pump
- Reversible door
- Adjustable leveling legs
- Built-in or freestanding installation
- · Stainless steel door and handle
- Sleek black cabinet design
- Slim 15" design
- Warranty: 1 year parts and labor







### Ice Type and Dimensions:



### **Included Accessories:**

- Ice Scoop
- · Gravity Drain Line
- 1/4" Water Line



www.edgestar.com ©2020 EdgeStar

# **EDGESTAR**®

## Front:



# Side:



## Interior:



### **SPECIFICATIONS:**

| Model #              | IB650SS         |
|----------------------|-----------------|
| Color                | Stainless Steel |
| Daily Ice Making     | 75 lbs          |
| Bin Storage Capacity | 25 lbs          |
| Ice Type             | Bullet          |
| Net Weight           | 81 lbs          |
| Refrigerant          | R134A           |
| Width                | 16 3/4"         |
| Depth                | 21"             |
| Height               | 32 7/8"         |