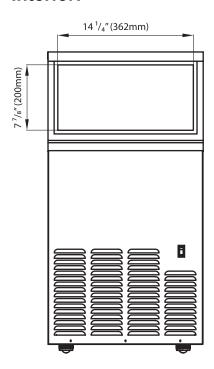

# **EDGESTAR**

# **IB650SS**

### **Undercounter Ice Maker**



#### Features:

- Up to 50 lbs. ice production per day
- 25 lbs. storage capacity
- Restaurant-quality bullet ice
- · Integrated condensate drain pump
- Reversible door
- Adjustable leveling legs
- Built-in or freestanding installation
- · Stainless steel door and handle
- Sleek black cabinet design
- Slim 15" design
- Warranty: 1 year parts and labor







### Ice Type and Dimensions:



### **Included Accessories:**

- Ice Scoop
- · Gravity Drain Line
- 1/4" Water Line



www.edgestar.com ©2020 EdgeStar

# **EDGESTAR**®

## Front:



# Side:



## Interior:



### **SPECIFICATIONS:**

| Model #              | IB650SS         |
|----------------------|-----------------|
| Color                | Stainless Steel |
| Daily Ice Making     | 75 lbs          |
| Bin Storage Capacity | 25 lbs          |
| Ice Type             | Bullet          |
| Net Weight           | 81 lbs          |
| Refrigerant          | R134A           |
| Width                | 16 3/4"         |
| Depth                | 21"             |
| Height               | 32 7/8"         |