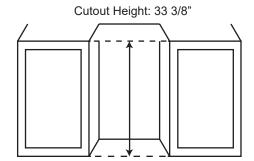

### **SPECIFICATIONS:**

| Model #              | IB650SS         |
|----------------------|-----------------|
| Color                | Stainless Steel |
| Daily Ice Making     | 75 lbs          |
| Bin Storage Capacity | 25 lbs          |
| Ice Type             | Bullet          |
| Net Weight           | 81 lbs          |
| Refrigerant          | R134A           |
| Width                | 16 3/4"         |
| Depth                | 21"             |
| Height               | 32 7/8"         |