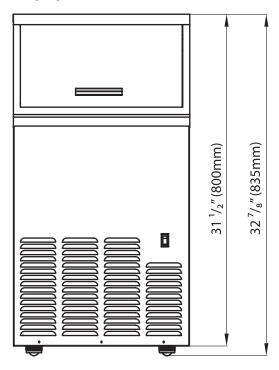

## Front:

### **SPECIFICATIONS:**

| Model #              | IB650SS         |
|----------------------|-----------------|
| Color                | Stainless Steel |
| Daily Ice Making     | 75 lbs          |
| Bin Storage Capacity | 25 lbs          |
| Ice Type             | Bullet          |
| Net Weight           | 81 lbs          |
| Refrigerant          | R134A           |
| Width                | 16 3/4"         |
| Depth                | 21"             |
| Height               | 32 7/8"         |