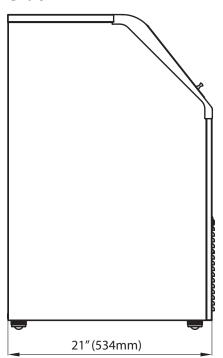

# Side:

### **SPECIFICATIONS:**

| Model #              | IB650SS         |
|----------------------|-----------------|
| Color                | Stainless Steel |
| Daily Ice Making     | 75 lbs          |
| Bin Storage Capacity | 25 lbs          |
| Ice Type             | Bullet          |
| Net Weight           | 81 lbs          |
| Refrigerant          | R134A           |
| Width                | 16 3/4"         |
| Depth                | 21"             |
| Height               | 32 7/8"         |