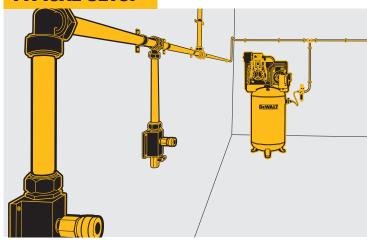

LTI LAYER PIPING SYSTEM IS EASY TO SHAPE AND FORM ALLOWING FOR A FAST INSTALLATION

CORROSION; AND ABRASION RESISTANT TO ENSURE NO TEARS, LEAKS OR BURSTING WITHIN THE SYSTEM





Tubing outer and inner material made of high density polyethylene, and aluminum middle layer to ensure strength and durability. Inner tubing provides efficient air pressure and prevents corrosion. Kit accessories are made from brass, aluminum and steel to maintain air pressure, flow and eliminate leaks. Powder coated finish to eliminate corrosion and rust.

#### 100' ¾" Tubing



#### **Aluminum Outlet Manifold**



34" Elbow Fitting





3/8" NPT Drain Valve





#### ¾" Tee Fitting



#### 1/2" NPT Straight Fitting



#### **Steel Mounting Brackets**



#### 34" NPT Straight Fitting









#### TYPICAL SETUP



## **SPECIFICATIONS**

| Operating Pressure at 73° F:  | 200 PSI  |
|-------------------------------|----------|
| Operating Pressure at 140° F: | 160 PSI  |
| Tube OD Measurements:         | 1"       |
| Tube ID Measurements:         | 3/411    |
| Mounting Brackets:            | Steel    |
| Air Manifolds:                | Aluminum |
| Fittings:                     | Brass    |

### **TOOL WARRANTY**



DXCM024-0400

101-3607-1021

Copyright © 2022 DEWALT. DEWALT® and the DEWALT Logo are trademarks of the DEWALT Industrial Tool Co., or an affiliate thereof and are used under license.