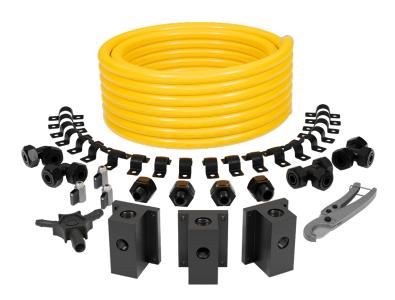

#### 100' ¾" Tubing

#### **Aluminum Outlet Manifold**

34" Elbow Fitting

3/8" NPT Drain Valve

#### ¾" Tee Fitting

#### 1/2" NPT Straight Fitting

#### **Steel Mounting Brackets**

#### 34" NPT Straight Fitting