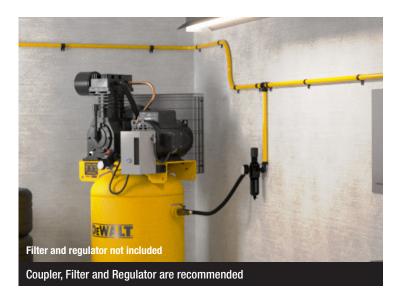

#### COMPRESSED AIR BRING IT WHERE YOU NEED IT

EXTEND THE REACH OF YOUR COMPRESSOR BY SETTING UP MULTIPLE WORKSTATIONS WITH THE DEWALT COMPRESSED AIR PIPING SYSTEM

THE MULTI LAYER PIPING SYSTEM IS EASY TO SHAPE AND FORM ALLOWING FOR A FAST INSTALLATION

CORROSION; AND ABRASION RESISTANT TO ENSURE NO TEARS, LEAKS OR BURSTING WITHIN THE SYSTEM

Tubing outer and inner material made of high density polyethylene, and aluminum middle layer to ensure strength and durability. Inner tubing provides efficient air pressure and prevents corrosion. Kit accessories are made from brass, aluminum and steel to maintain air pressure, flow and eliminate leaks. Powder coated finish to eliminate corrosion and rust.