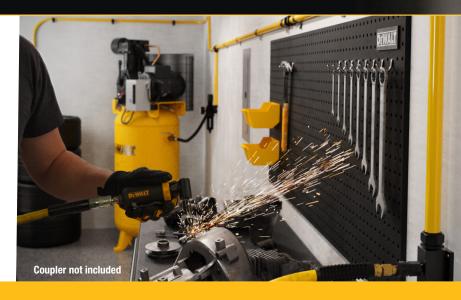

#### COMPRESSED AIR BRING IT WHERE YOU NEED IT

EXTEND THE REACH OF YOUR COMPRESSOR BY SETTING UP MULTIPLE WORKSTATIONS WITH THE DEWALT COMPRESSED AIR PIPING SYSTEM

THE MULTI LAYER PIPING SYSTEM IS EASY TO SHAPE AND FORM ALLOWING FOR A FAST INSTALLATION

#### TYPICAL SETUP