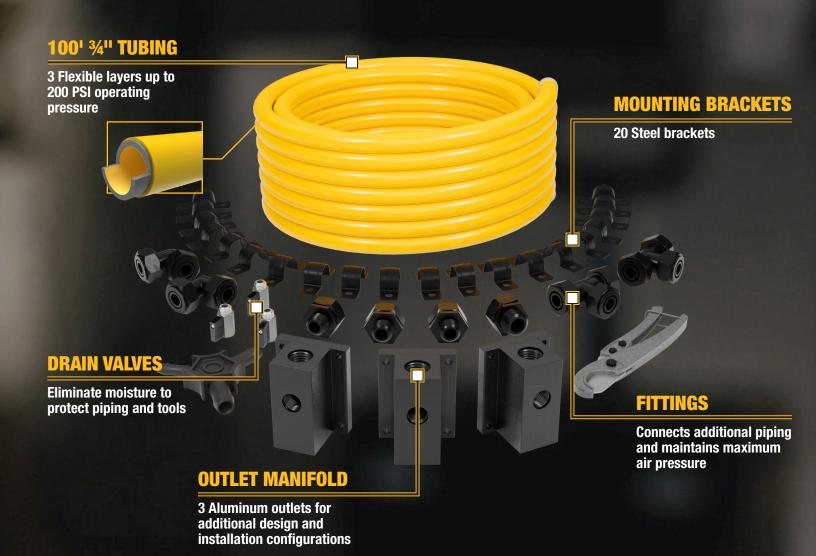

#### 100' ¾" Tubing

#### **Aluminum Outlet Manifold**

34" Elbow Fitting

3/8" NPT Drain Valve

#### ¾" Tee Fitting

#### 1/2" NPT Straight Fitting

#### **Steel Mounting Brackets**

#### 34" NPT Straight Fitting