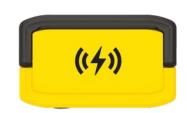

#### WIRELESS CHARGING

for mobile devices

DC

**12 V DC** Regulated Automotive AC

120 V 300W, 5-15 R

USB=4

USB-C ←

USB-A <del>· ←</del>