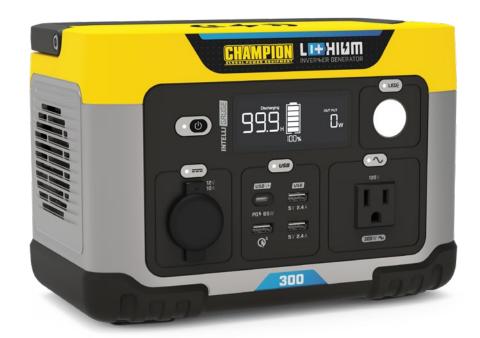

## **PORTABLE POWER STATION**

POWERING YOUR life.

#### Q Specifications

| •                        |                       |
|--------------------------|-----------------------|
| AC WATTS (Rated)         | 300                   |
| AC WATTS (Starting)      | 600                   |
| VOLTAGE (V) AC           | 120                   |
| AC AMPS @ 120V (Running) | 2.5                   |
| OUTPUT FREQUENCY         | 60 Hz                 |
| TOTAL WATTS (AC + DC)    | 537                   |
| GROUNDING TYPE           | Neutral Floating      |
| RATED VOLTAGE (V)        | 21.9                  |
| CAPACITY (Wh)            | 285                   |
| WARRANTY                 | 2 Years or 800 Cycles |

Champion's 285-Wh portable power station is lithium-ion battery-powered meaning no gas and no emissions. Add solar panels to convert it into a clean solar generator or charge with standard household outlets.