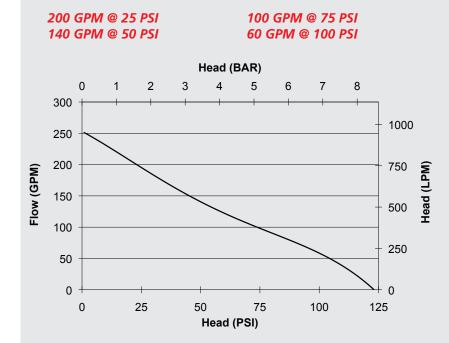

otective frame made of steel with shock absorbers and folding handles.

Also available in skid version



### **ENGINE SPECIFICATIONS**

- GX270 Honda air cooled engine
- Single cylinder, 4-stroke gasoline engine
- Manual start recoil
- 1.4 gallon (5.3 l) integrated fuel tank

# **PUMP UNIT SPECIFICATIONS**

- Direct drive C.E.T. single stage centrifugal pump
- Pump body made from resistant aluminum alloy
- Bronze impeller
- Mechanical shaft seal
- Exhaust priming system, guaranteed up to 20' (6 meter) lift
- One 2 ½" (65 mm) delivery outlet with 1/4-turn ball valve
- One 2 1/2" (65 mm) suction inlet
- Dimensions: Length: 21 ½" (545mm);
   Width: 26 ¾" (680mm); Height: 20" (508mm)
- Weight: 105 lbs (48 kg)

### **INCLUDED ACCESSORIES**

- Pressure gauge
- Low oil alert

# **PERFORMANCE**



## LIMITED WARRANTY

• 3 YEARS





A CENTURY
OF ENGINEERING
FOR THE BRAVEST

75 Hector St., P.O. Box 90, Pierreville (Québec) Canada JOG 1J0 Phone : 1-800-567-2719

Fax : 1-800-434-2613 www.fire-pumps.com