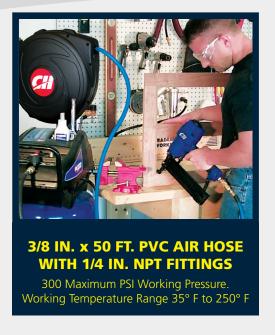

# PVC Swivel Hose Reel for Garage or Shop

Bring your air tools with you anywhere in the shop and free yourself from tangled hose with this Campbell Hausfeld 3/8 inch x 50 foot PVC retractable air hose reel. It features a spring-loaded system that smoothly retracts the air hose without any kinks. The heavy-duty reinforced PVC hose has the ability to work in temperatures from 35° F to 250° F and provides 300 maximum working pressure. The swivel mounting bracket allows hose to swivel 170°, ensuring increased maneuverability and efficiency.