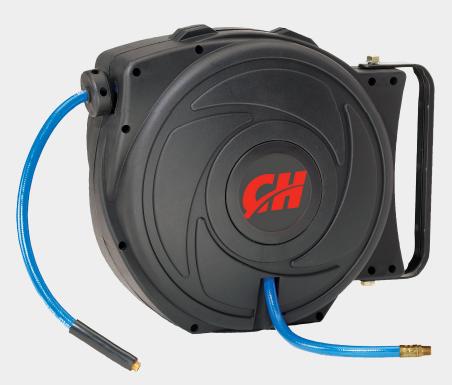

# PVC Swivel Hose Reel for Garage or Shop

Bring your air tools with you anywhere in the shop and free yourself from tangled hose with this Campbell Hausfeld 3/8 inch x 50 foot PVC retractable air hose reel. It features a spring-loaded system that smoothly retracts the air hose without any kinks. The heavy-duty reinforced PVC hose has the ability to work in temperatures from 35° F to 250° F and provides 300 maximum working pressure. The swivel mounting bracket allows hose to swivel 170°, ensuring increased maneuverability and efficiency.

# Spring Loaded Hose Retraction

With a spring loaded design, the AA602100 retracts easily within the housing to prevent hose tangles and kinks.

## Swivel Mounting Bracket

Swivel mounting bracket allows the hose reel to pivot 170° for maneuvering around your garage or shop saving useful floor space.