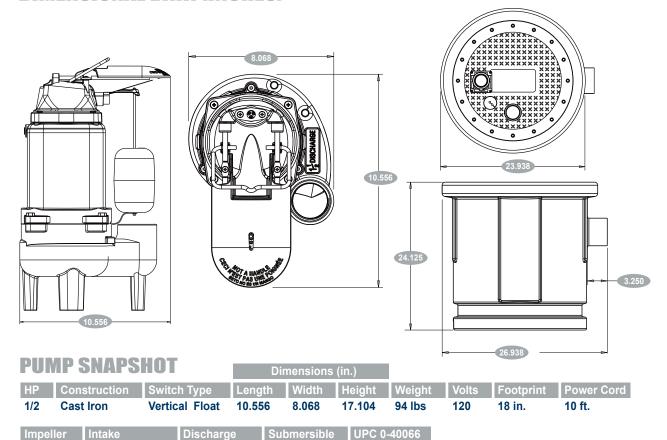

#### **DIMENSIONAL DATA (INCHES)**

# Vortex Bottom Suction 2 in. NPT Yes 216366