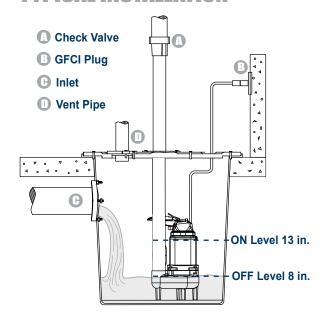

#### **TYPICAL INSTALLATION**

## SWITCH

- Piggy-back tether float switch for automatic or manual operation
- ON @ 13 in. / OFF @ 8 in.