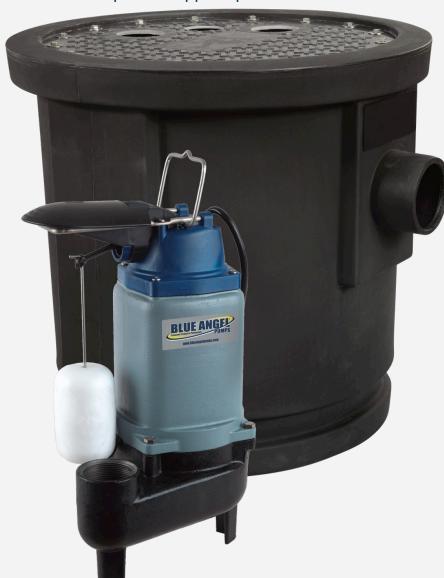

### CONSTRUCTION

- Stainless steel shaft and fasteners, for reliability long term in tough sewage applications
- Heavy-duty upper and lower ball bearings for long life and quiet operation
- 2 in. NPT discharge capable of handling 2 in. solids
- · Glass-reinforced impeller for long lasting reliability
- 10 ft. SJTW power cord is oil and water resistant, with neoprene grommet for superior seal
- For use in 18 in. diameter or larger sump basins

### BASIN

- 24 in. x 24 in. polystructural foam basin / lid with anti flotation device
- 2 in. side discharge and electrical connection
- Full flow 2 in. check valve installed in basin
- 4 in. snap-in hub with pipe clamp

## SWITCH

- Piggy-back tether float switch for automatic or manual operation
- ON @ 13 in. / OFF @ 8 in.

## SEALS

· Carbon / ceramic shaft seal for maximum life

### MOTOR

PSC oil-filled motor, thermally protected motor prevents overheating

1/2 HP CAST IRON SUMP PUMP PACKAGED OUTDOOR SEWAGE SYSTEM

105 GPM @ 10 FT.