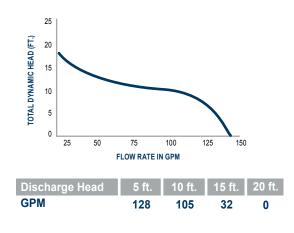

#### **F50SWST PERFORMANCE**

### MOTOR

PSC oil-filled motor, thermally protected motor prevents overheating

1/2 HP CAST IRON SUMP PUMP PACKAGED OUTDOOR SEWAGE SYSTEM

105 GPM @ 10 FT.