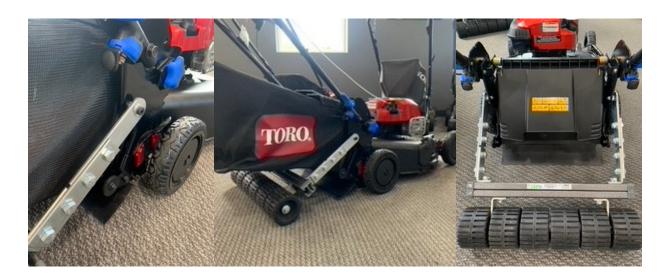

## CheckMate™ Striping Kit Installation Guide

For Toro® Super Recycler™ Mowers

## Mounting:

- 1.) A 5/16" Hole will need to be drilled in the approximate location noted above on each side of the mower.
- 2.) The Mounting bracket bolt should be inserted through the new hole. (Note that only the threaded portion of the mounting bolt will pass through the hole). Install 5/16" locknut onto threads and firmly tighten.
- 3.) Connect CheckMate<sup>™</sup> using side mount method: