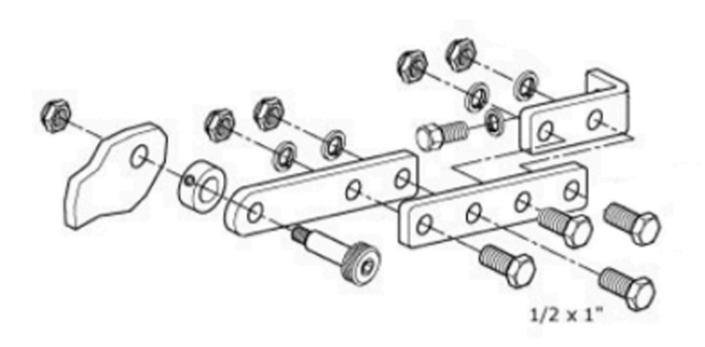

(See Diagram on Back Page)

| Parts List                                                 |          |
|------------------------------------------------------------|----------|
| Part                                                       | Quantity |
| 1/2" x 1" Bolt                                             | 8        |
| 1/2" Split Lock Washer                                     | 8        |
| 1/2" Nylon Lock Nut                                        | 8        |
| 3-Hole L-Bracket                                           | 2        |
| 3-Hole Swivel Bracket<br>(Bolt Assembly Pre-<br>Installed) | 2        |
| 4-Hole Extension Bracket                                   | 2        |