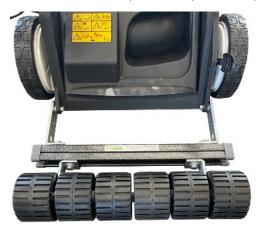

 $\label{eq:CheckMate} \textbf{CheckMate}^{\text{TM}} \ \ \textbf{mounting arms should be assembled as} \\ \textbf{shown in photo.}$ 