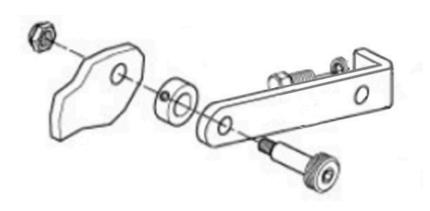

 $\label{eq:CheckMate} \textbf{CheckMate}^{\text{TM}} \ \ \textbf{mounting arms should be assembled as} \\ \textbf{shown in photo.}$ 