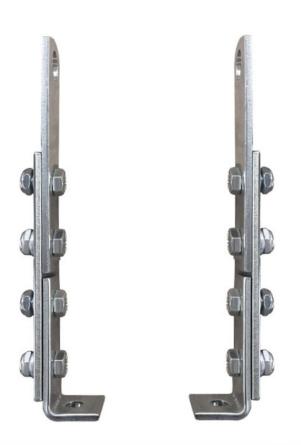

(See Diagram on Page 2)

| Parts List                                                 |          |
|------------------------------------------------------------|----------|
| Part                                                       | Quantity |
| 1/2" x 1" Bolt                                             | 8        |
| 1/2" Split Lock Washer                                     | 8        |
| 1/2" Nylon Lock Nut                                        | 8        |
| 3-Hole L-Bracket                                           | 2        |
| 3-Hole Swivel Bracket<br>(Bolt Assembly Pre-<br>Installed) | 2        |
| 4-Hole Extension Bracket                                   | 2        |

 $\label{eq:CheckMate} \textbf{CheckMate}^{\text{TM}} \ \ \textbf{mounting arms should be assembled as} \\ \textbf{shown in photo.}$ 