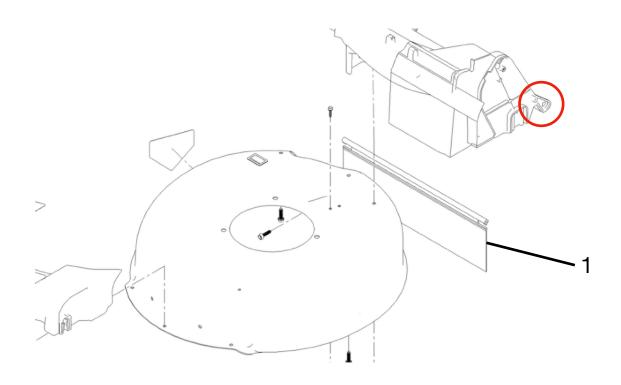

### Mounting:

- 1.) Remove the Rear Skirt (#1 in diagram below) by pulling out each end from housing.
- 3.) The Mounting bolt should be inserted through the exposed hole. (Note that only the threaded portion of the mounting bolt will pass through the hole). Install 5/16" locknut onto threads and firmly tighten.
- **4.**) Connect CheckMate<sup>™</sup> using side mount method: