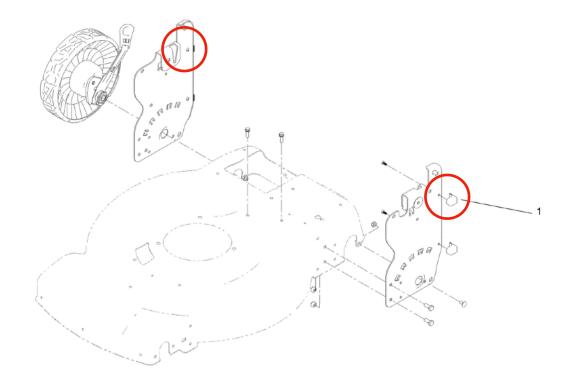

#### Mounting:

- **1.)** Remove the Smart Stow rest (#1 in diagram below) by using a phillips head screw driver to expose mounting hole.
- **2.**) Use a 5/16" drill bit to open the existing hole.
- 3.) The Mounting bolt should be inserted through the widened hole. (Note that only the threaded portion of the mounting bolt will pass through the hole). Install 5/16" locknut onto threads and firmly tighten.
- **4.**) Connect CheckMate<sup>™</sup> using side mount method:

### Mounting:

- 1.) Remove the Rear Skirt (#1 in diagram below) by pulling out each end from housing.
- 3.) The Mounting bolt should be inserted through the exposed hole. (Note that only the threaded portion of the mounting bolt will pass through the hole). Install 5/16" locknut onto threads and firmly tighten.
- **4.**) Connect CheckMate<sup>™</sup> using side mount method: