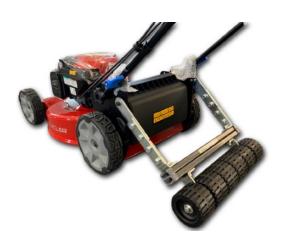

# CheckMate™ Striping Kit Installation Guide

For Toro® Recycler™ Mowers

 $\label{eq:CheckMate} \textbf{CheckMate}^{\text{TM}} \ \ \textbf{mounting arms should be assembled as} \\ \textbf{shown in photo.}$ 