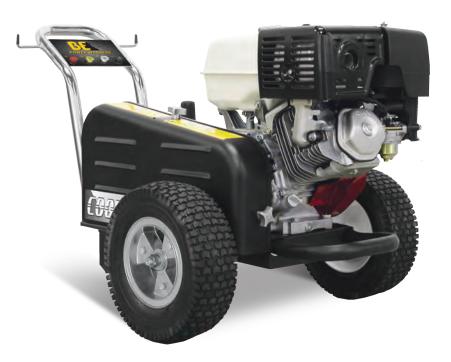

#### X-4013HWBCOMCD 3.5 4000 389cc Honda GX390 COMET FW23540 Pump Mount

#### **Features**

- Steel Frame
- External Mount Unloader
- 12" Flat Free Tires
- Engine Oil 10W 30
- Pump Oil 30W Non Detergent
- Replacement Belt
- 47.003.040 • Low Pressure Q/C Chemical Injector

85.600.088

85.300.037

85.660.020F

85.490.002

85,490,000

• 1" Keyed Shaft