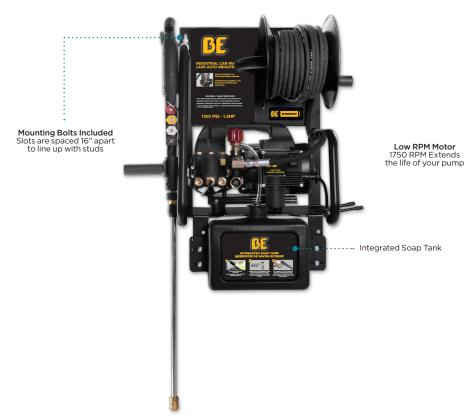

#### **FEATURES**

Pump Oil 30W Non Detergent
 Power Switch
 85.490.000
 85.165.005

• Wall Mounted Power Coated Steel Frame

• Low Pressure Chemical Injector

## **ACCESSORIES INCLUDED**

1/4" 50ft High Pressure Hose M22

85.225.128

Split Wand Assembly with Gun

85.205.052

#2.5 Quick Connect Nozzles: 0°,15°, 40°, Soaper

85.210.025BEP

Split Lance O-Ring

85.309.124

Hose Reel

85.402.050