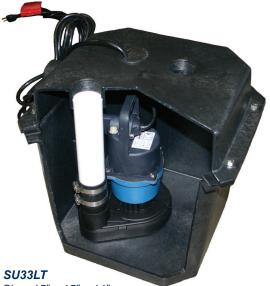

# Laundry Tray Systems

SU33LI Size: 15" x 15" x 14" Tank Capacity: Residential 6gal.

**SP33LT** Size: 12" x 14" x 16" Tank Capacity: Commercial 11gal.

## SU33LT Features:

- All components are durable, corrosion resistant polyethylene
- Grommet seal cord
- 1-1/2" npt inlet valve and discharge
- · Stainless steel bolts
- Internal check valve