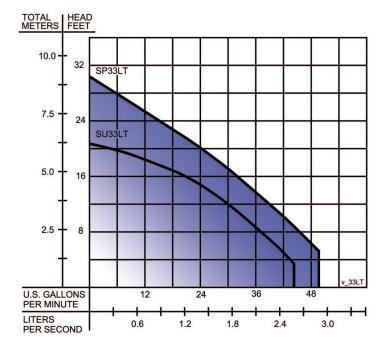

# Laundry Tray Systems

SU33LI Size: 15" x 15" x 14" Tank Capacity: Residential 6gal.

**SP33LT** Size: 12" x 14" x 16" Tank Capacity: Commercial 11gal.