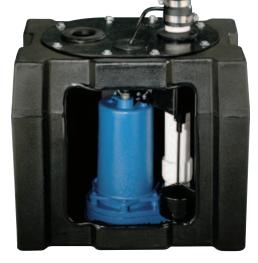

# Laundry Tray Systems

SU33LI Size: 15" x 15" x 14" Tank Capacity: Residential 6gal.

**SP33LT** Size: 12" x 14" x 16" Tank Capacity: Commercial 11gal.

### **SP33LT Features:**

- All components are durable, corrosion resistant polyethylene
- Box and cover have a matching textured finish
- 1-1/2" threaded "spin weld" insert for the inlet
- · Grommet discharge, vent and cord seals
- Accomodates 1-1/2" discharge piping
- · Stainless steel bolts
- 1/8" thick black closed cell foam basket