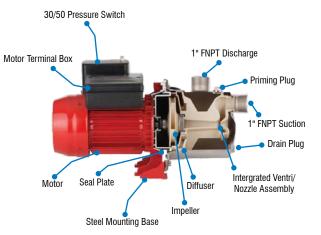

## **FEATURES & BENEFITS**

- Shallow well stainless steel jet pump Ideal for use in pumping at depths of 25' or less
- Corrosion-resistant stainless steel pump housing For years of service and reliability
- Includes factory pre-set 30/50 pressure switch Produces up to 50 psi with automatic shut-off
- 115/230 Volt heavy-duty motor
  - TEFC design with simple connection to existing power source