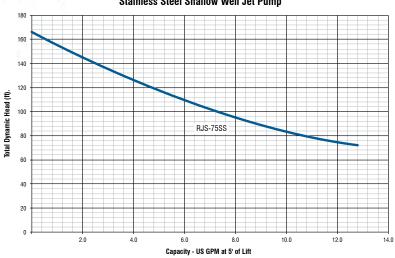

| Model    | Item     | UPC             | HP  | Volts   | Amps                       | Intake  | Discharge | Suction<br>Lift | Discharge Pressure |        |        |        |                 |             |
|----------|----------|-----------------|-----|---------|----------------------------|---------|-----------|-----------------|--------------------|--------|--------|--------|-----------------|-------------|
|          |          |                 |     |         |                            |         |           |                 | 30 PSI             | 40 PSI | 50 PSI | 60 PSI | Max<br>Pressure | Max<br>Head |
|          |          |                 |     |         |                            |         |           |                 | Gallons Per Minute |        |        |        |                 |             |
| RJS-75SS | 97080702 | 0 10121 14939 7 | 3/4 | 115/230 | 9.0A @ 115V<br>4.5A @ 230V | 1" FNPT | 1" FNPT   | 5'              | 12.8               | 9.1    | 5.3    | 2.1    | 73 PSI          | 169'        |
|          |          |                 |     |         |                            |         |           | 15'             | 9.4                | 7.4    | 3.9    | 1.7    | 68 PSI          | 158'        |
|          |          |                 |     |         |                            |         |           | 25'             | 4.9                | 4.9    | 2.7    | 0.2    | 65 PSI          | 150'        |