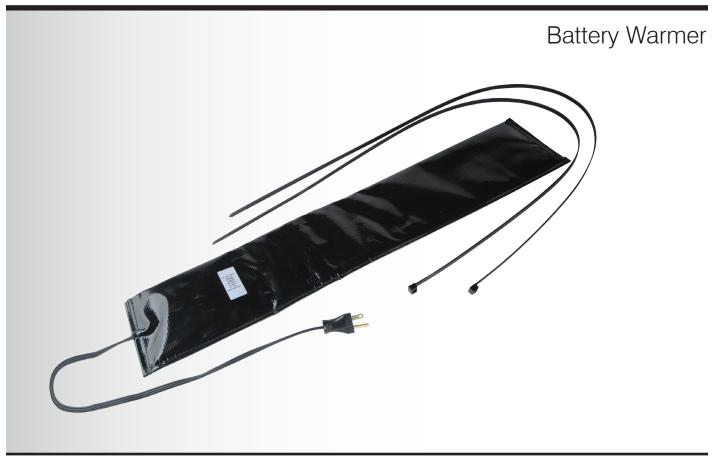

## **DESCRIPTION**

The Cold Weather Kit consists of a battery warmer that has a thermostat built into the battery wrap. When temperatures fall below an acceptable level, the thermostat activates the battery warmer maintaining optimum battery temperature for the best generator starting. These kits are recommended for generators installed in regions where the temperature regularly falls below 32 degrees (Fahrenheit).

When installing a cold weather kit, it is required that the oil is replaced with 5W-30 synthetic for better engine start capability.

| Cold Weather Kit | Description/Applicable Sizes | Use with Extreme Cold Weather Kit | Voltage | Watts | Amps |
|------------------|------------------------------|-----------------------------------|---------|-------|------|
| 6175             | 1.5L 25/30kW                 | 6174                              | 120     | 50    | .41  |
| 5630             | 2.4L 22/27/36/45/60kW        | 5616                              |         |       |      |
| 5632             | 5.4L 48kW                    | 6204                              | 120     | 80    | .67  |
| 5632             | 4.6L 80kW                    | 5619                              |         |       |      |
| 5632             | 6.8L 70kW                    | 5620                              |         |       |      |
| 5632             | 6.8L 150kW                   | 5667                              |         |       |      |
| 5633             | 6.8L 100kW & 130kW           | 5620                              |         |       |      |