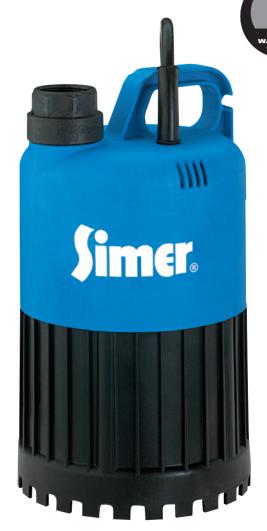

**UTILITY PUMPS** 

PORTABLE/SUBMERSIBLE UTILITY PUMP

## MODEL 2385 1/2 HP

- Portable and versatile transfers unwanted water from window wells, basements, rooftops or shallow flooded areas
- Pumps down to 1"
- Durable thermoplastic and stainless steel construction – completely corrosion-free
- Energy efficient motor lower operating costs
- Easy to use includes 8' power cord and garden hose adapter